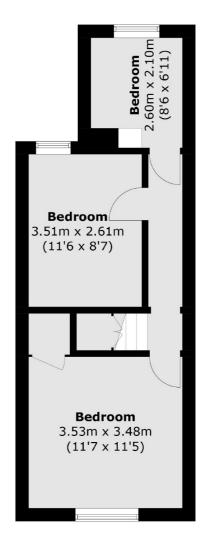

i-detached house on a popular and sought after road in central hounslow. Comprising of three bedrooms, two reception rooms, separate kitchen and large private rear garden. There is further scope to extend (STPP), making this the perfect purchase for a growing family, investor or developer.

Chapel Road is a sought after and popular residential road conveniently located with Hounslow High Street, Inwood Park, Hounslow Central Station (Piccadilly line) and Hounslow Overground Station within walking distance. There are good local schools in addition to a vast array of amenities nearby.

## **Features**

Semi-Detached Victorian House Three Bedrooms Large Rear Garden Period Features Scope to Extend (STPP) Central Location

Isleworth 020 8560 1177 dexters.co.uk

## Chapel Road, Hounslow, TW3





**Ground Floor** 

Isleworth

Isleworth

TW74EP

Sales

568 London Road

020 8560 1177

**First Floor** 

Total area (approx.): 75.4 sq. m (811.6 sq. ft)