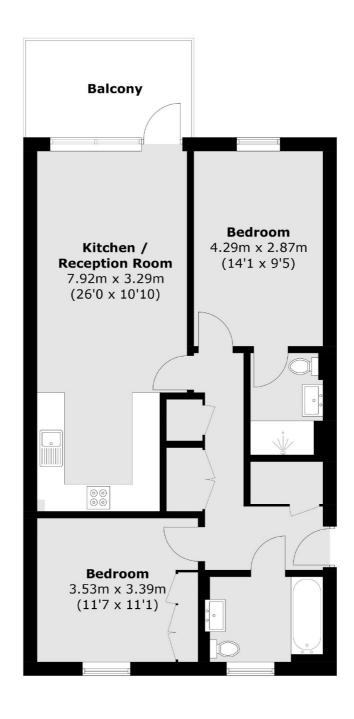

## Frazer Nash Close, TW7 £460,000

Situated in one of Isleworth's most popular and sought after developments, we are pleased to bring to the market this superb two double bedroom third floor apartment. The property further benefits from two bathrooms (one en suite), lift access and a spacious open-plan living/dining area which leads onto a private balcony overlooking a quiet communal area for residents access only. There is also an allocated parking space.

## Frazer Nash Close, Isleworth, TW7

Total area (approx.): 70.7 sq. m (761.0 sq. ft) Balcony area (approx.): 7.7 sq. m (82.9 sq. ft)

Isleworth

Isleworth

TW7 4EP

020 8560 1177

Sales

568 London Road