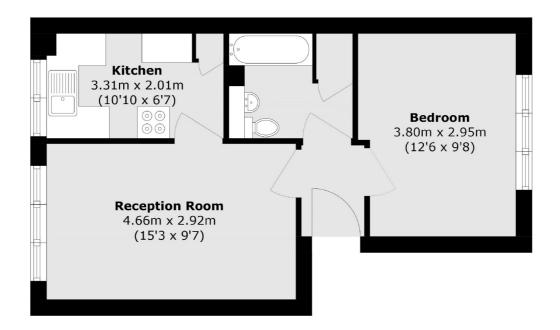

### Kilberry Close, Isleworth, TW7

Total area (approx.): 38.8 sq. m (417.6 sq. ft)

Isleworth 568 London Road Isleworth TW7 4EP Sales 020 8560 1177 Energy Rating: C. We aim to make our particulars both accurate and reliable. However they are not guaranteed; nor do they form part of an offer or contract. If you require clarification on any points then please contact us, especially if you're traveling some distance to view. Please note that appliances and heating systems have not been tested and therefore no warranties can be given as to their good working order.