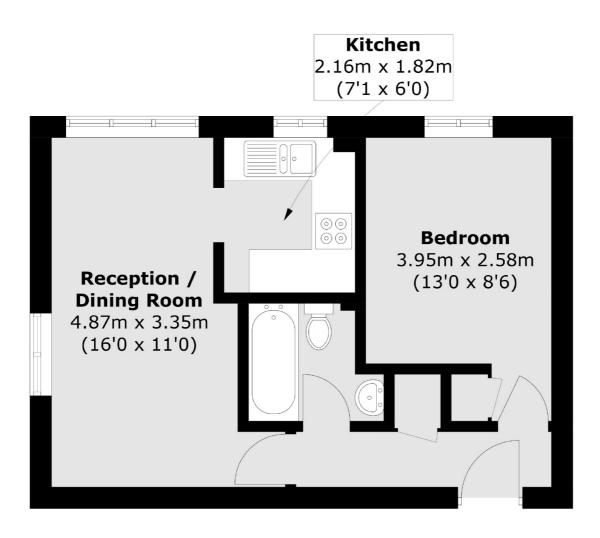

## Richens Close, Hounslow, TW3

Total area (approx.): 34.0 sq. m (366.0 sq. ft)

Isleworth

Isleworth

TW74EP

Sales

568 London Road

020 8560 1177