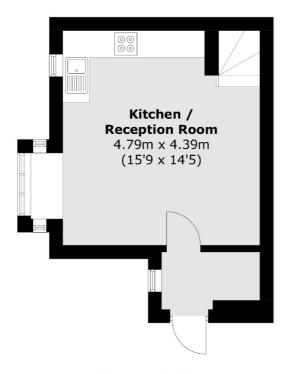

## Christabel Close, Isleworth, TW7

**First Floor** 

**Ground Floor** 

Total area (approx.): 46.4 sq. m ( 499.4 sq. ft)

Isleworth

Isleworth

TW74EP

Sales