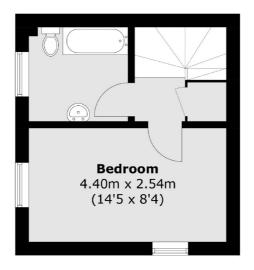

## Christabel Close, Isleworth, TW7

**First Floor** 

**Ground Floor** 

Total area (approx.): 46.4 sq. m ( 499.4 sq. ft)

Isleworth

Isleworth

TW74EP

Sales