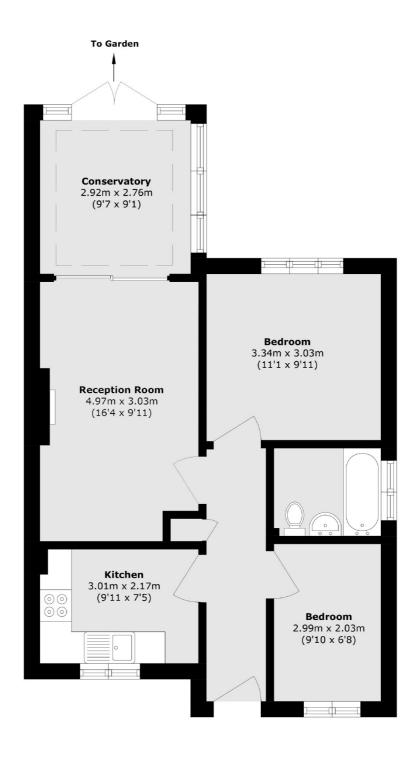

## Garland Drive, Hounslow, TW3

Total area (approx.): 58.6 sq. m (630.7 sq. ft)

020 8560 1177

Isleworth