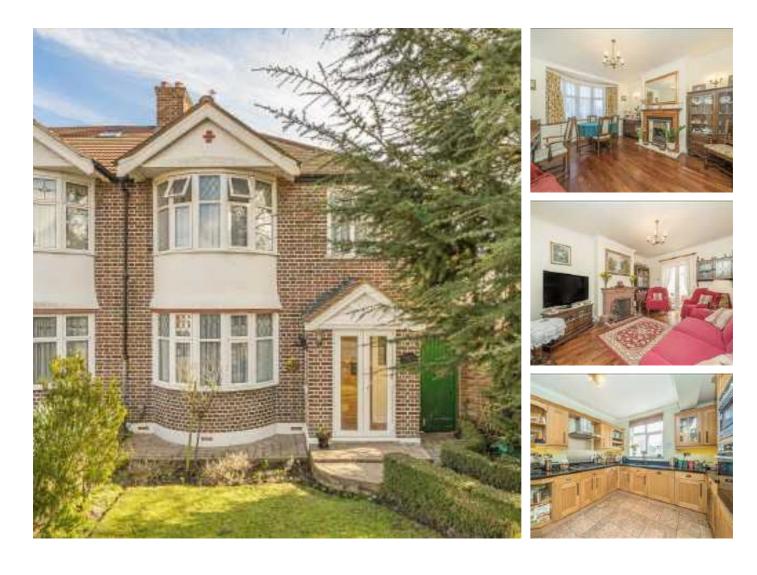

## Harewood Road, TW7 £739,950

Offered to the market with no onward chain is this delightful three bedroom semi detached family home located on a corner plot position on a popular and sought after road in Isleworth. Benefits include two generous reception rooms, beautiful rear extended garden room, separate kitchen/dining room, private fan-shaped garden, garage and driveway. There is further scope to extend (STPP)

### Features

Semi-Detached Family House Three Bedrooms Corner Plot Position Garage & Driveway Scope to Extend (STPP) No Chain