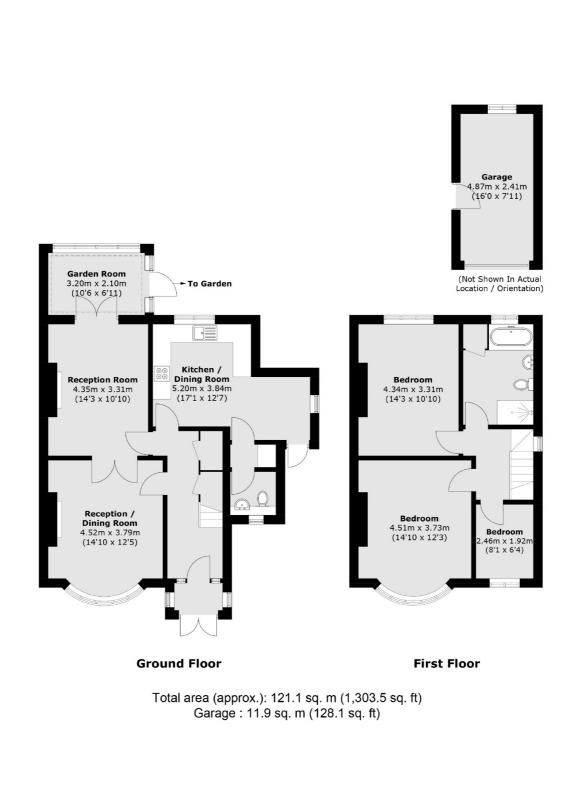

## Harewood Road, TW7 £739,950

Offered to the market with no onward chain is this delightful three bedroom semi detached family home located on a corner plot position on a popular and sought after road in Isleworth. Benefits include two generous reception rooms, beautiful rear extended garden room, separate kitchen/dining room, private fan-shaped garden, garage and driveway. There is further scope to extend (STPP)

### Features

Semi-Detached Family House Three Bedrooms Corner Plot Position Garage & Driveway Scope to Extend (STPP) No Chain