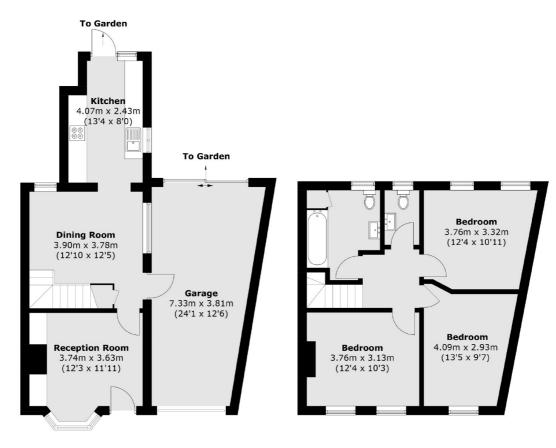

## Worton Road, Isleworth, TW7

**Ground Floor** 

Isleworth

Isleworth

TW74EP

Sales

568 London Road

020 8560 1177

**First Floor** 

Total area (approx.): 115.0 sq. m (1,237.8 sq. ft)