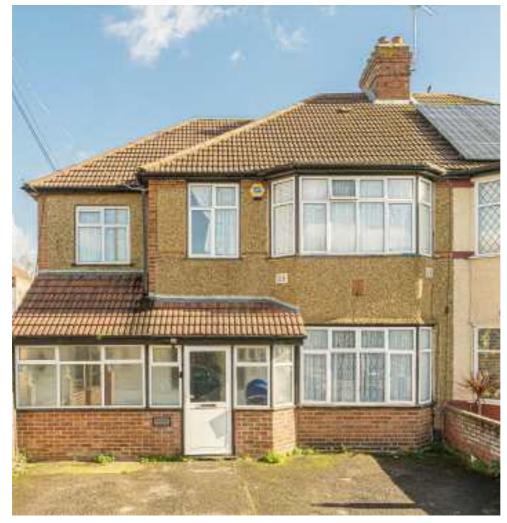

## **North Drive, TW3** £849,950

This exceptional semi-detached corner plot house spans an impressive 2,430 square feet of generous living space, comprising of six bedrooms, three bathrooms, study room, two reception rooms and conservatory. Further benefits include a driveway for multiple cars, garage and large rear garden.

## **Features**

Semi Detached
Corner Plot
Six Bedrooms/Three
Bathrooms
Garage and Off Street Parking
Large Garden
Close to Transport Links

Isleworth 020 8560 1177 dexters.co.uk