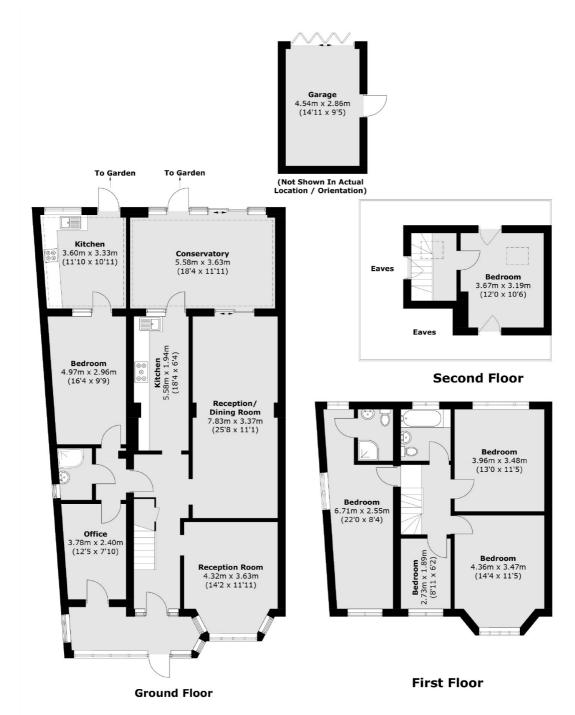

## **North Drive, TW3** £849,950

This exceptional semi-detached corner plot house spans an impressive 2,430 square feet of generous living space, comprising of six bedrooms, three bathrooms, study room, two reception rooms and conservatory. Further benefits include a driveway for multiple cars, garage and large rear garden.

## North Drive, Hounslow, TW3

Total area (approx.): 225.7 sq. m (2,429.4 sq. ft) Garage: 13.5 sq. m (145.3 sq. ft) (Excluding Eaves)

Isleworth

Isleworth

TW74EP

Sales

568 London Road

020 8560 1177