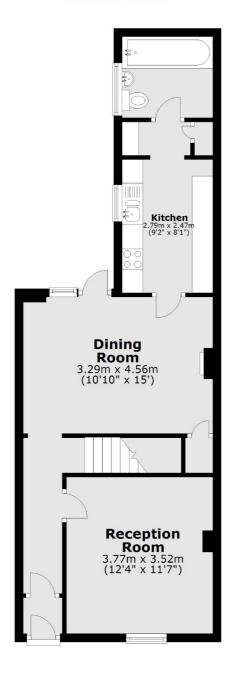

#### **Ground Floor**

Total area: approx. 94.5 sq. metres (1017.7 sq. feet)

Isleworth