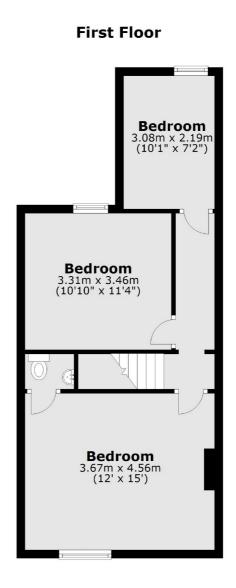

#### **Ground Floor**

Total area: approx. 94.5 sq. metres (1017.7 sq. feet)

Isleworth