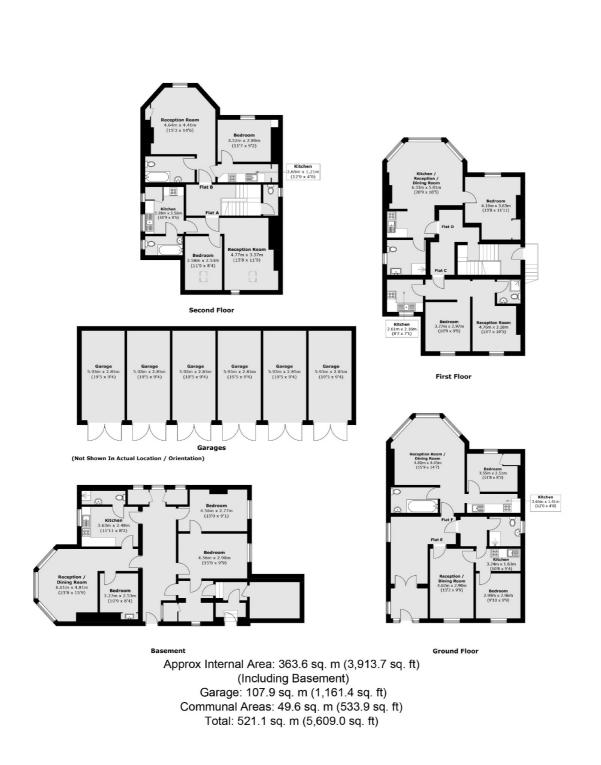

## **The Grove, TW7** £1,500,000

A simply superb and unique opportunity to purchase a substantial detached Victorian Villa situated on a popular and sought after quiet road in the heart of Isleworth. Arranged over four floors, this spacious period property boasts 4,500 square feet of generous living space, in addition to 6 garages occupying 1,161 square feet.

### The Grove, TW7

Family owned for a number of years, something of this size and grandeur is rarely available in this location. This detached house comprises of 7 reception rooms, 9 bedrooms and 7 bathrooms and is currently arranged as individual apartments. This home requires sympathetic renovation and improvement to restore its original Victorian lustre and is an amazing opportunity to restore into an expansive family home, or would be an ideal investment for a developer/business owner. Further benefits include beautiful period features, large windows, high ceilings, a large private garden and off-street parking for multiple cars.