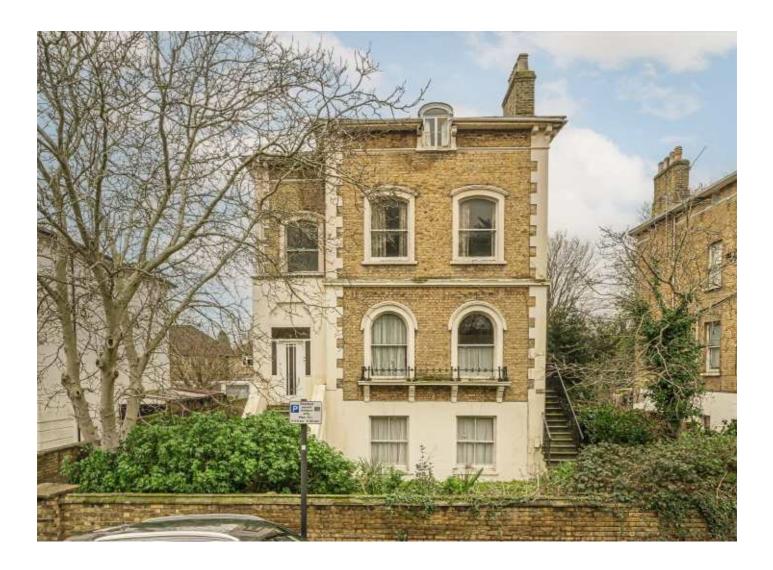

## **The Grove, TW7** £1,500,000

A simply superb and unique opportunity to purchase a substantial detached Victorian Villa situated on a popular and sought after quiet road in the heart of Isleworth. Arranged over four floors, this spacious period property boasts 4,500 square feet of generous living space, in addition to 6 garages occupying 1,161 square feet.

### The Grove, TW7

Family owned for a number of years, something of this size and grandeur is rarely available in this location. This detached house comprises of 7 reception rooms, 9 bedrooms and 7 bathrooms and is currently arranged as individual apartments. This home requires sympathetic renovation and improvement to restore its original Victorian lustre and is an amazing opportunity to restore into an expansive family home, or would be an ideal investment for a developer/business owner. Further benefits include beautiful period features, large windows, high ceilings, a large private garden and off-street parking for multiple cars.