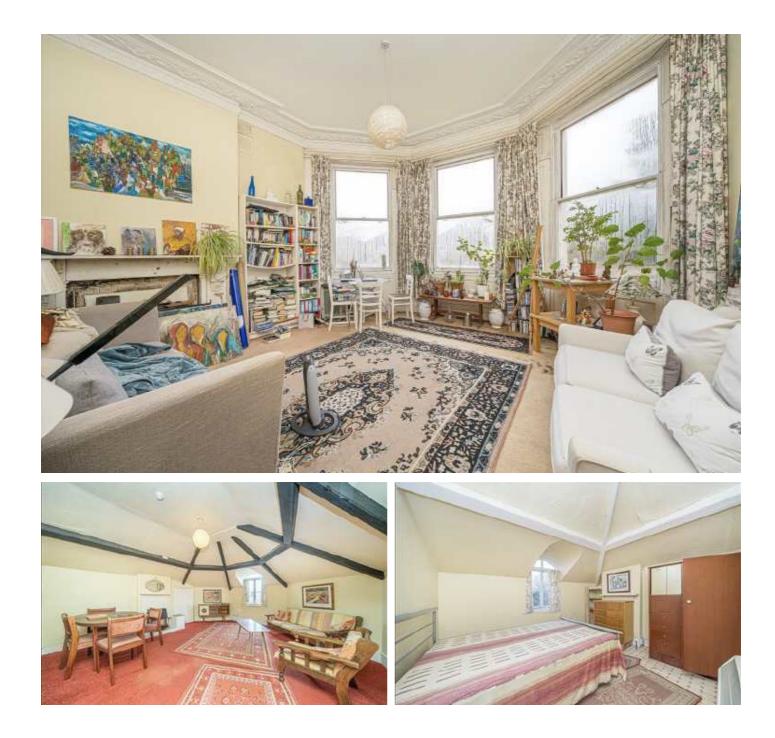

### The Grove, TW7

Family owned for a number of years, something of this size and grandeur is rarely available in this location. This detached house comprises of 7 reception rooms, 9 bedrooms and 7 bathrooms and is currently arranged as individual apartments. This home requires sympathetic renovation and improvement to restore its original Victorian lustre and is an amazing opportunity to restore into an expansive family home, or would be an ideal investment for a developer/business owner. Further benefits include beautiful period features, large windows, high ceilings, a large private garden and off-street parking for multiple cars.