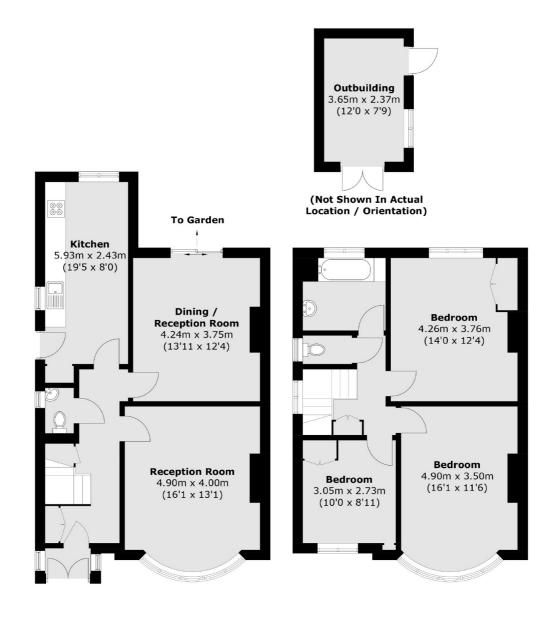

## Ridgeway Road, Isleworth, TW7

**Ground Floor** 

Isleworth

Isleworth

TW7 4EP

Lettings

020 8560 1717

568 London Road

**First Floor** 

Total area (approx.): 118.8 sq. m (1,278.7 sq. ft) Outbuilding (approx.): 8.9 sq. m (95.8 sq. ft)