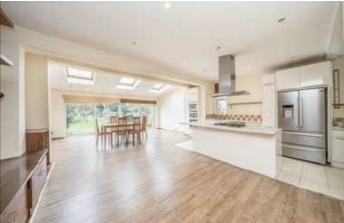

## Jersey Road, TW7

This charming house delights with period features throughout, and comprises of four bedrooms, two bathrooms, two reception rooms and generous open-plan dining/kitchen room. Further benefits include a large secluded garden and driveway for multiple cars. There is further scope to extend STPP.