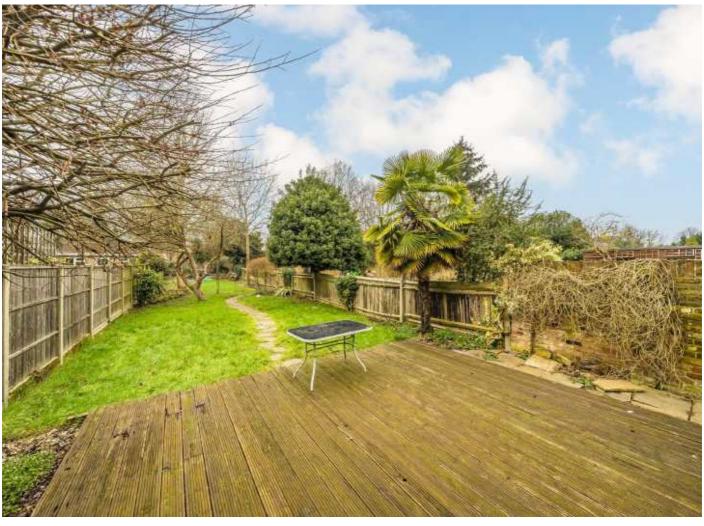

#### **Features**

Semi Detached Four Bedroom Large South-Facing Garden Period Features Off Street Parking Scope to Extend (STPP) Chain Free

Isleworth 020 8560 1177 dexters.co.uk

## Jersey Road, TW7

This charming house delights with period features throughout, and comprises of four bedrooms, two bathrooms, two reception rooms and generous open-plan dining/kitchen room. Further benefits include a large secluded garden and driveway for multiple cars. There is further scope to extend STPP.