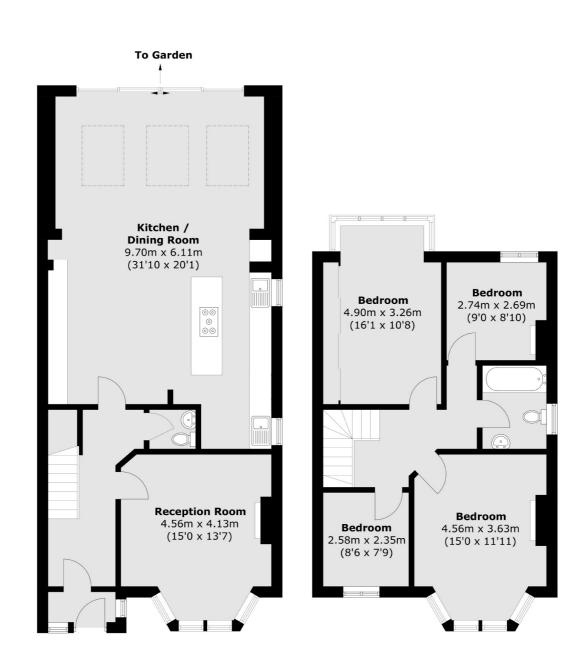

### Jersey Road, Isleworth, TW7

Ground Floor First Floor Total area (approx.): 144.4 sq. m (1,554.4 sq. ft)

Isleworth

Isleworth

TW74EP

Sales

568 London Road

020 8560 1177