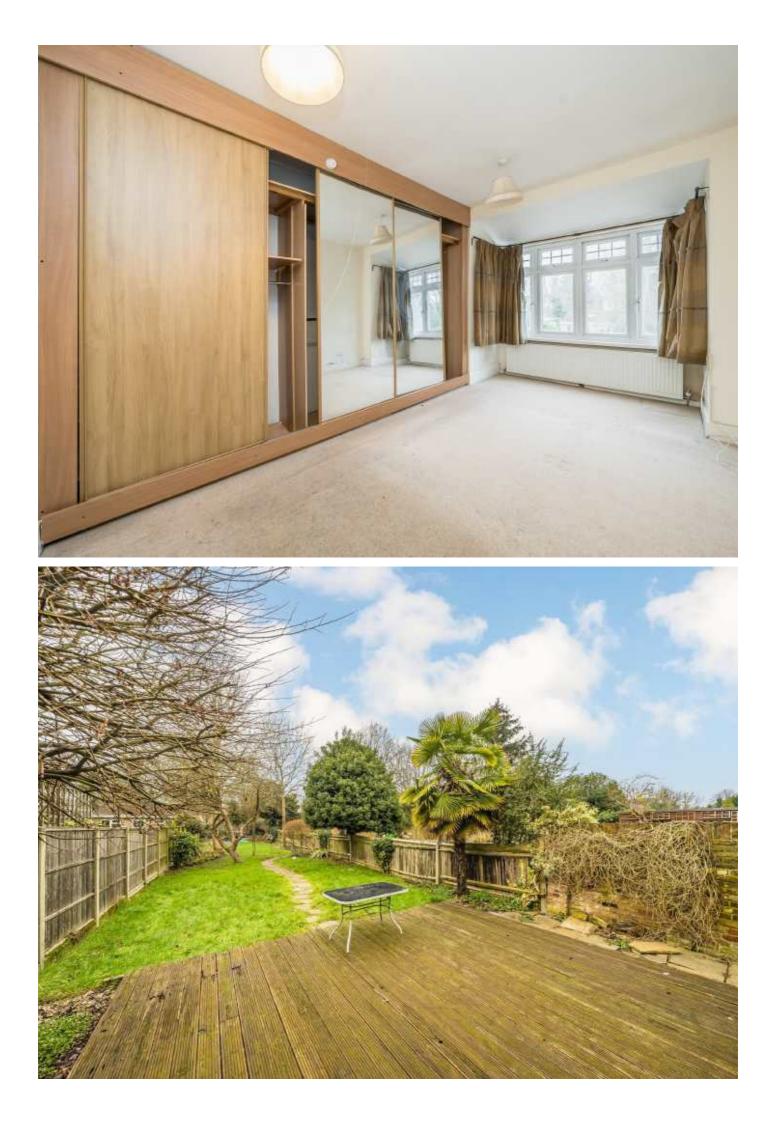

#### Features

Semi Detached Four Bedroom Large South-Facing Garden Period Features Off Street Parking Scope to Extend (STPP) Chain Free

### Jersey Road, TW7

This charming house delights with period features throughout, and comprises of four bedrooms, two bathrooms, two reception rooms and generous open-plan dining/kitchen room. Further benefits include a large secluded garden and driveway for multiple cars. There is further scope to extend STPP.