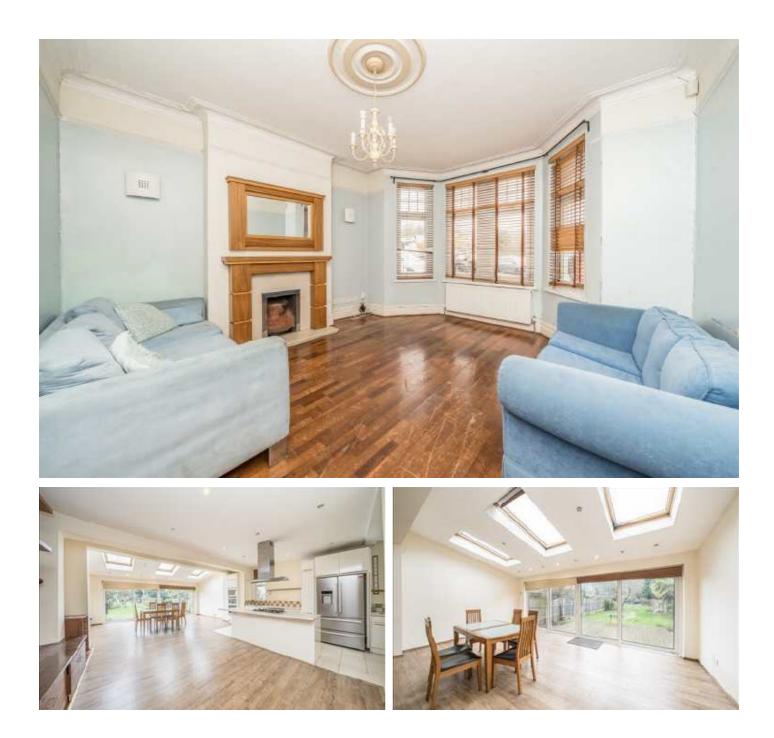

### Jersey Road, TW7

This charming house delights with period features throughout, and comprises of four bedrooms, two bathrooms, two reception rooms and generous open-plan dining/kitchen room. Further benefits include a large secluded garden and driveway for multiple cars. There is further scope to extend STPP.