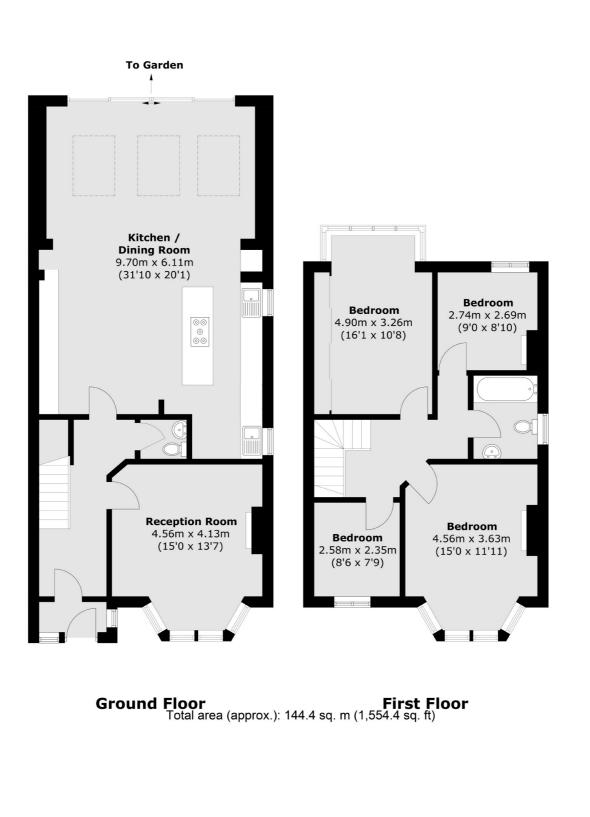

### Jersey Road, TW7

This charming house delights with period features throughout, and comprises of four bedrooms, two bathrooms, two reception rooms and generous open-plan dining/kitchen room. Further benefits include a large secluded garden and driveway for multiple cars. There is further scope to extend STPP.