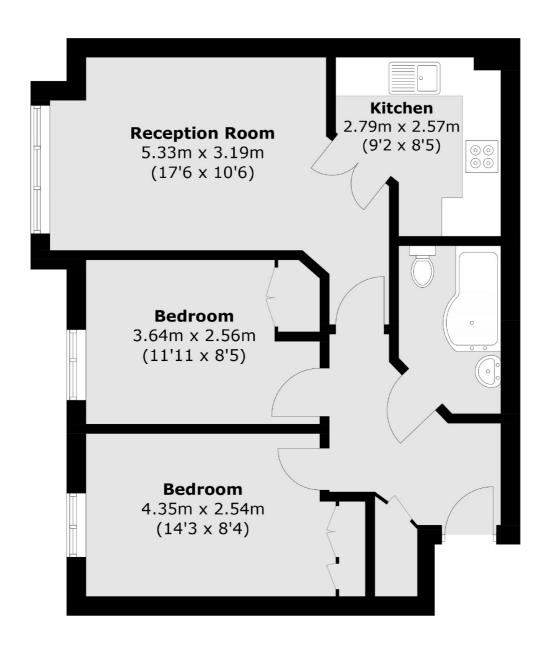

## Newcombe Gardens, Hounslow, TW4

Total area (approx.): 54.3 sq. m (584.5 sq. ft)

Isleworth

Isleworth

TW74EP

Sales

568 London Road

020 8560 1177