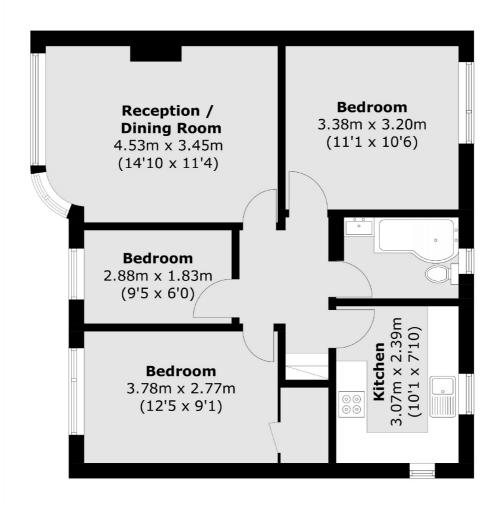

#### **Ground Floor**

**First Floor** 

Total area (approx.): 62.9 sq. m (677.0 sq. ft)

Isleworth

Isleworth

TW74EP

Sales

568 London Road