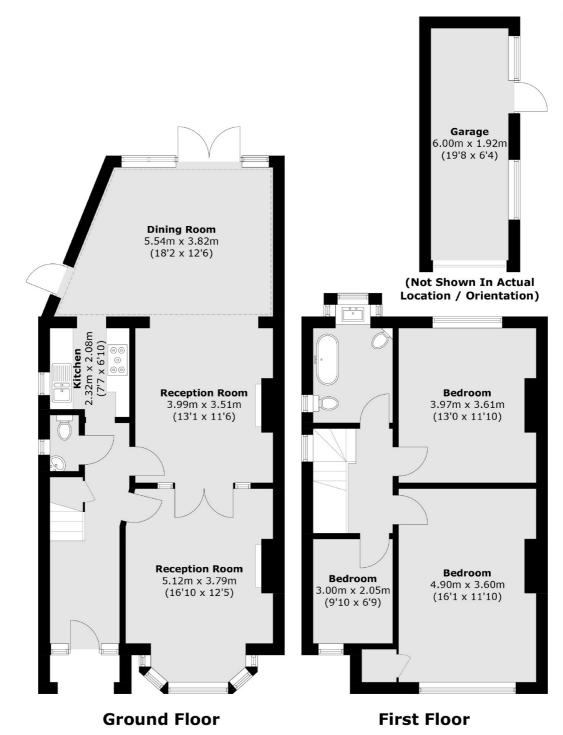

## Syon Park Gardens, TW7 £735,000

Offered to the market with no onward chain is this beautiful semi-detached property is currently arranged as a substantial 4 bedroom family home, offering a large ground floor front bedroom with feature fireplace, reception room, dining room, kitchen and downstairs WC. The first floor comprises a further three bedrooms and immaculate family bathroom. Further benefits include a large driveway for 2/3 cars, garage, large rear garden. There is scope to extend into the loft and rear subject to planning permission

## Syon Park Gardens, Isleworth, TW7

Total area (approx.): 122.0 sq. m (1,313.1 sq. ft) Garage (approx.): 12.1 sq. m (130.2 sq. ft)

Isleworth

Isleworth

TW7 4EP

Sales

568 London Road

020 8560 1177