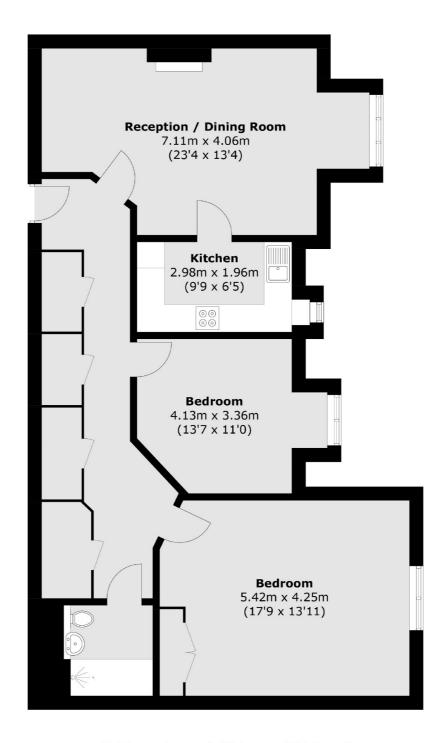

## Golden Court, TW7 £250,000

Offered to the market with no onward chain is this bright and spacious two double bedroom retirement home, for over 60s. One of the largest in the development. The property is well presented throughout offering almost 1,000 square feet of generous living space. We love the larger than average reception room and ample storage space. Further benefits include gated parking, lift service, private communal gardens, an on-site manager, library, gym, residents lounge, laundry room and care line access.

#### **Features**

Two Double Bedrooms Almost 1,000 Sq Ft Lift Service to all Floors Private Gated Resident Parking Communal Gardens No Chain

Isleworth 020 8560 1177 dexters.co.uk

### Golden Court, Isleworth, TW7

Total area (approx.): 92.4 sq. m (994.6 sq. ft)

Isleworth

Isleworth

TW74EP

Sales

568 London Road

020 8560 1177