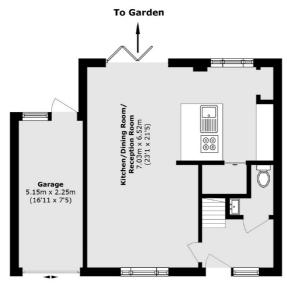

## Grove Road, Isleworth, TW7

First Floor

Ground Floor

Total Internal area (approx.): 91.8 sq. m (988.1 sq. ft) (Ecluding Garage)

Garage Total area (approx.): 11.5 sq. m (123.7 sq. ft)
Total area (approx.): 104.1 sq. m (1120.5 sq. ft)
(Including Garage)