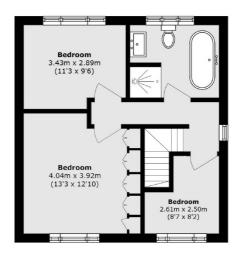

## Grove Road, Isleworth, TW7

First Floor

Ground Floor

Total Internal area (approx.): 91.8 sq. m (988.1 sq. ft) (Ecluding Garage)

Garage Total area (approx.): 11.5 sq. m (123.7 sq. ft)
Total area (approx.): 104.1 sq. m (1120.5 sq. ft)
(Including Garage)