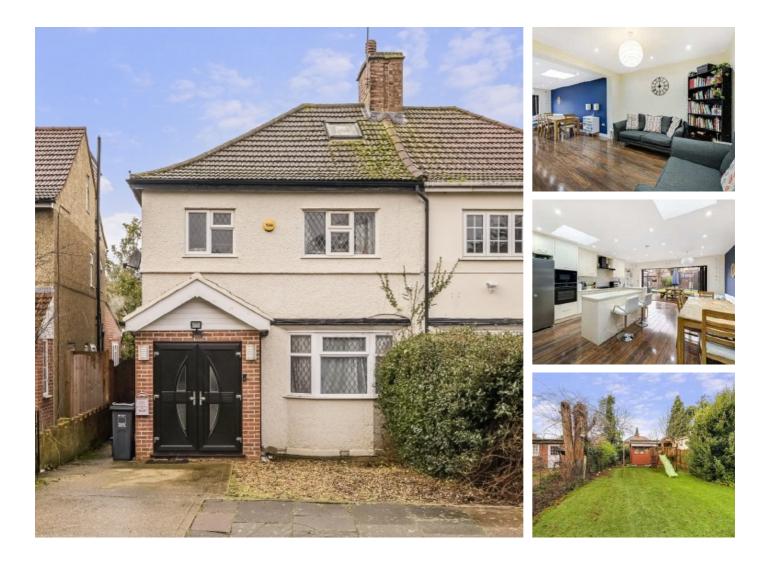

## Jersey Road, TW5 £769,995

Offered to the market with no onward chain, we are delighted to present this beautiful and immaculate four bedroom, two bathroom semi-detached family home. Located on one of the most sought after roads, this property is arranged over two floors, offering a double reception/dining room with bi-fold door opening out onto a generous landscaped garden. Further benefits include a driveway for multiple cars and further scope to extend into the loft (STPP).

Located a short walk to Osterley station (Piccadilly line), this property is close to excellent transport links. There is easy access to the A4/M4 in and out of London. The property is also situated close to a number of outstanding Ofsted rated schools, local amenities and parks.

#### Features

Semi Detached Four Bedrooms Two Bathrooms Beautifully Presented Off Street Parking No Chain