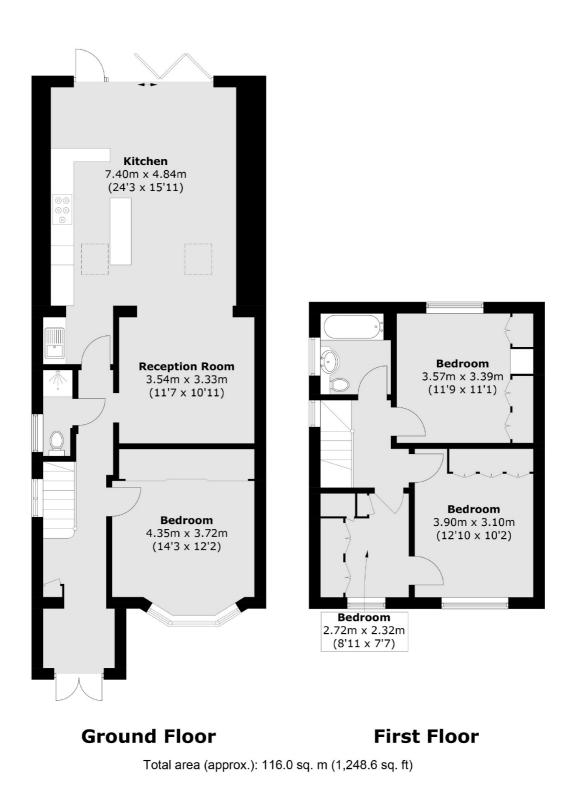

## Jersey Road, TW5 £769,995

Offered to the market with no onward chain, we are delighted to present this beautiful and immaculate four bedroom, two bathroom semi-detached family home. Located on one of the most sought after roads, this property is arranged over two floors, offering a double reception/dining room with bi-fold door opening out onto a generous landscaped garden. Further benefits include a driveway for multiple cars and further scope to extend into the loft (STPP).