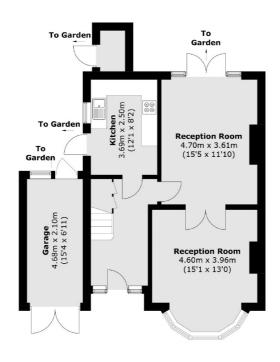

#### **Ground Floor**

Approx Internal Area: 109.8 sq. m (1,181.8 sq. ft) Garage: 10.2 sq. m (109.8 sq. ft) External Cupboard: 1.6 sq. m (17.2 sq. ft) Total: 121.6 sq. m (1,308.8 sq. ft)

Isleworth

Isleworth