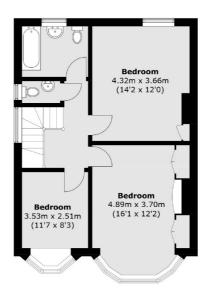

# Cranmore Avenue, Isleworth, TW7

**First Floor** 

#### **Ground Floor**

Approx Internal Area: 109.8 sq. m (1,181.8 sq. ft) Garage: 10.2 sq. m (109.8 sq. ft) External Cupboard: 1.6 sq. m (17.2 sq. ft) Total: 121.6 sq. m (1,308.8 sq. ft)

Isleworth

Isleworth