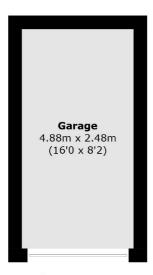

## Henley Close, Isleworth, TW7

(Not Shown In Actual Location / Orientation)

**Ground Floor** 

**First Floor** 

Approx Internal Area: 64.9 sq. m (698.6 sq. ft) Garage: 12.1 sq. m (130.2 sq. ft)

020 8560 1177