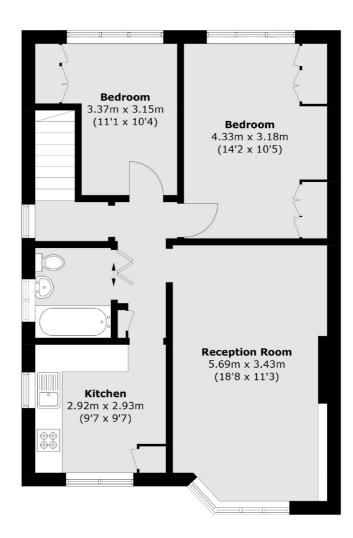

## Henley Close, Isleworth, TW7

(Not Shown In Actual Location / Orientation)

**Ground Floor** 

**First Floor** 

Approx Internal Area: 64.9 sq. m (698.6 sq. ft) Garage: 12.1 sq. m (130.2 sq. ft)

020 8560 1177