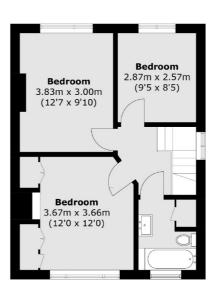

pe to undertake a double side, rear and loft extensions (STPP). Further benefits include two reception rooms, utility room and driveway for multiple cars.

Cambridge Road is ideally located close to excellent primary and secondary schools, with Ofsted outstanding rated St. Michael & St. Martin's school close by. Fantastic transport links: including a few minutes walk to buses to Heathrow and a wide range of areas, Hounslow West Underground and Hounslow Rail station are close by and easy access to the A4/M4 to London and Heathrow. Hounslow High Street is also nearby which hosts a variety of shops, restaurants and cinema.

#### Features

Semi Detached Three Bedroom House Substantial Land Opportunity Driveway for Multiple Cars Immaculate Condition No Chain

### Cambridge Road, Hounslow, TW4



**First Floor** 



#### **Ground Floor**

Total area (approx.): 92.8 sq. m (998.9 sq. ft)



Isleworth 568 London Road Isleworth TW7 4EP Sales 020 8560 1177 Energy Rating: . We aim to make our particulars both accurate and reliable. However they are not guaranteed; nor do they form part of an offer or contract. If you require clarification on any points then please contact us, especially if you're traveling some distance to view. Please note that appliances and heating systems have not been tested and therefore no warranties can be given as to their good working order.



dexters.co.uk