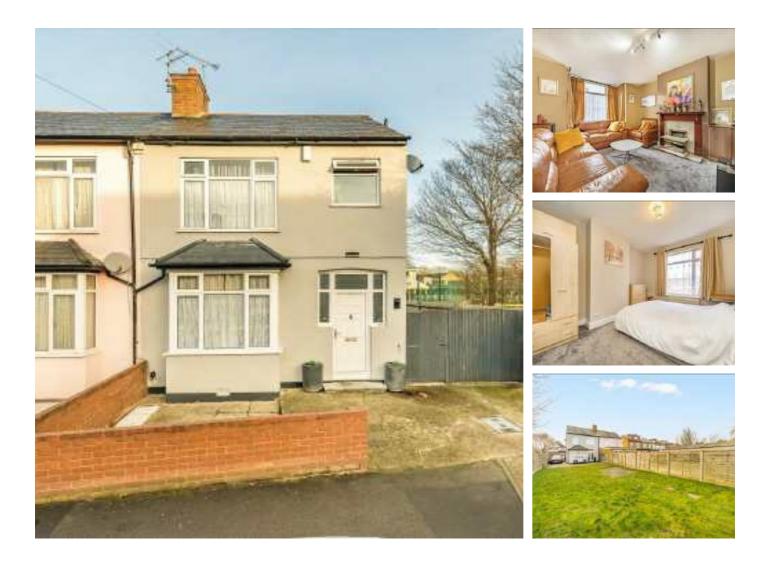

## Cambridge Road, TW4 £599,950

Offered to the market with no onward chain is this delightful three bedroom semi detached corner plot house. This is a unique opportunity to acquire substantial land, with scope to undertake a double side, rear and loft extensions (STPP). Further benefits include two reception rooms, utility room and driveway for multiple cars.

Cambridge Road is ideally located close to excellent primary and secondary schools, with Ofsted outstanding rated St. Michael & St. Martin's school close by. Fantastic transport links: including a few minutes walk to buses to Heathrow and a wide range of areas, Hounslow West Underground and Hounslow Rail station are close by and easy access to the A4/M4 to London and Heathrow. Hounslow High Street is also nearby which hosts a variety of shops, restaurants and cinema.

#### Features

Semi Detached Three Bedroom House Substantial Land Opportunity Driveway for Multiple Cars Immaculate Condition No Chain