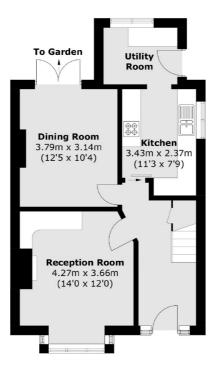

#### **Ground Floor**

Total area (approx.): 92.8 sq. m (998.9 sq. ft)

Isleworth 568 London Road Isleworth TW7 4EP Sales 020 8560 1177 Energy Rating: . We aim to make our particulars both accurate and reliable. However they are not guaranteed; nor do they form part of an offer or contract. If you require clarification on any points then please contact us, especially if you're traveling some distance to view. Please note that appliances and heating systems have not been tested and therefore no warranties can be given as to their good working order.