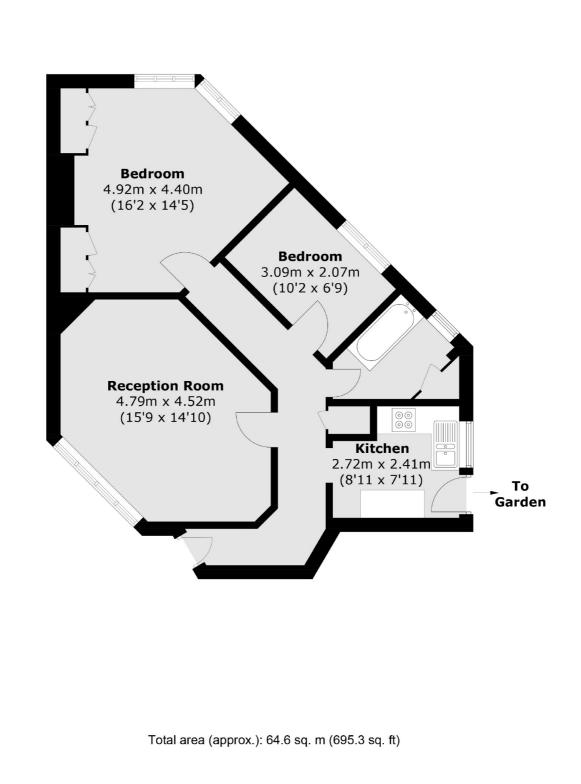

## The Brooklands, TW7 £365,000

Offered to the market with no onward chain is this spacious two double bedroom ground floor maisonette set within a highly desirable development in Isleworth. Benefits include a separate kitchen with direct access to the communal gardens, reception room and well proportioned rooms. The current owners are undertaking a lease extension as part of the sale, making this a great purchase for first-time buyers or investors.

### Features

Ground Floor Apartment Two Bedrooms Separate Kitchen Access to Communal Gardens Sold with Extended Lease No Chain