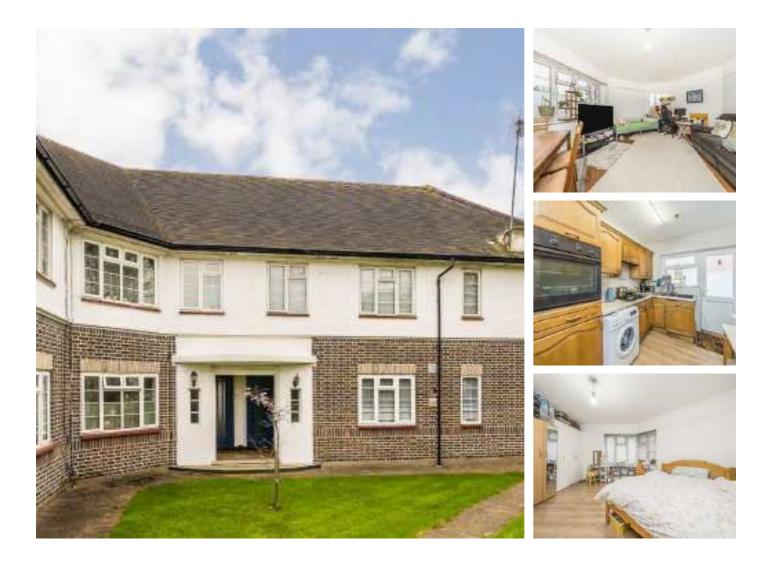

## The Brooklands, TW7 £365,000

Offered to the market with no onward chain is this spacious two double bedroom ground floor maisonette set within a highly desirable development in Isleworth. Benefits include a separate kitchen with direct access to the communal gardens, reception room and well proportioned rooms. The current owners are undertaking a lease extension as part of the sale, making this a great purchase for first-time buyers or investors.

Eversley Crescent is well placed for easy access to Isleworth BR Mainline station, Osterley Tube & Hounslow East tube (Piccadilly Line). The shops and amenities of Isleworth are within walking distance and St Margaret's & Richmond town centres are also close by.

### Features

Ground Floor Apartment Two Bedrooms Separate Kitchen Access to Communal Gardens Sold with Extended Lease No Chain