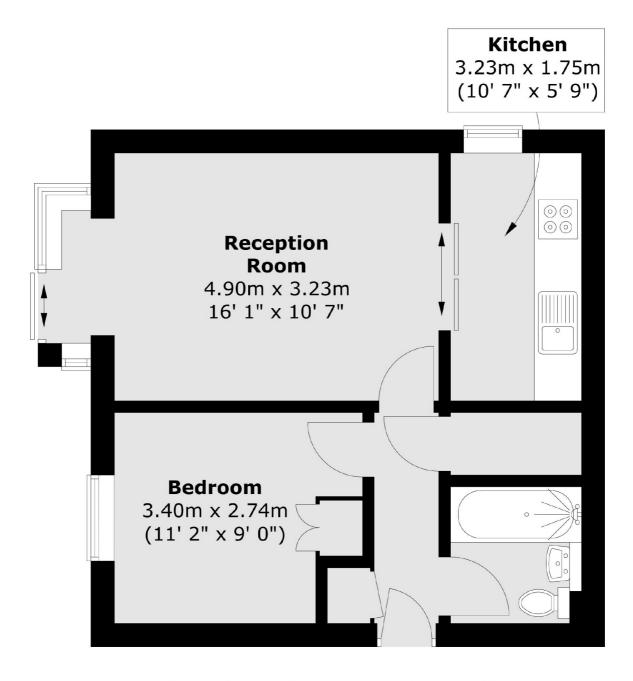

## Albion Road, Hounslow, TW3

Total area (approx.): 38.7 sq. m (417 sq. ft)

Isleworth

Isleworth

TW74EP

Sales

568 London Road

020 8560 1177