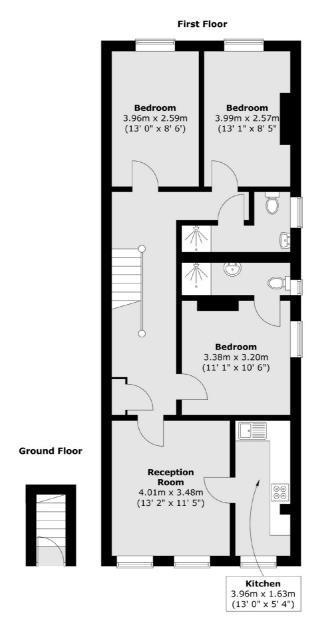

## Hanworth Road, Hounslow, TW3

Total area (approx.): 79.7 sq. m (858 sq. ft)

020 8560 1177

Isleworth