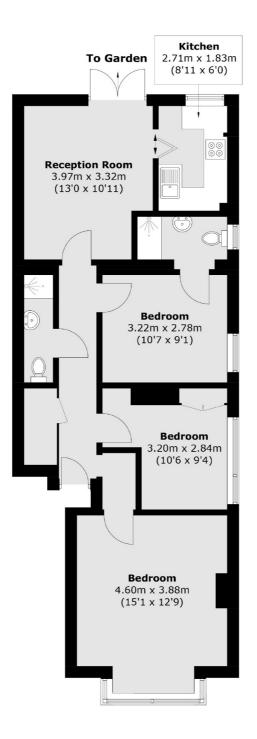

## Hanworth Road, Hounslow, TW3

Total area (approx.): 70.2 sq. m (755.6 sq. ft)

Isleworth 568 London Road Isleworth TW7 4EP Sales 020 8560 1177 Energy Rating: D. We aim to make our particulars both accurate and reliable. However they are not guaranteed; nor do they form part of an offer or contract. If you require clarification on any points then please contact us, especially if you're traveling some distance to view. Please note that appliances and heating systems have not been tested and therefore no warranties can be given as to their good working order.