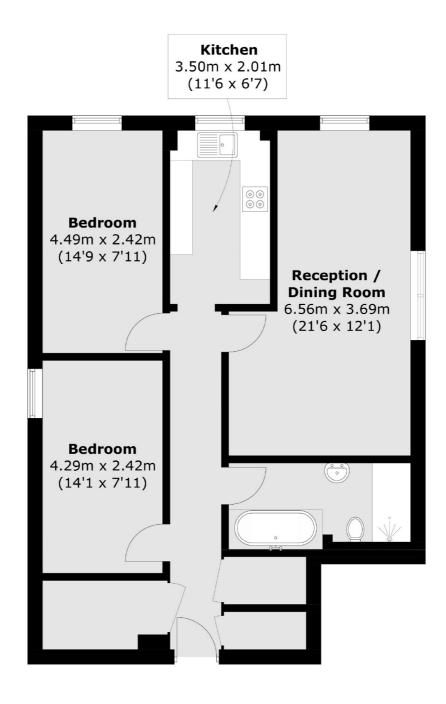

## Aplin Way, TW7 £320,000

Immaculately presented and recently renovated throughout is this delightful ground floor apartment. Offering more 790 square feet of generous living space, this larger than average apartment comprises of two double bedrooms, separate kitchen, large bathroom with shower/bath and two generous walk-in cupboards (one of which is a utility room). This property is offered to the market with no onward chain.

## Aplin Way, Isleworth, TW7

Total area (approx.): 73.4 sq. m (790.1sq. ft)

Isleworth

Isleworth

TW74EP

Sales

568 London Road

020 8560 1177