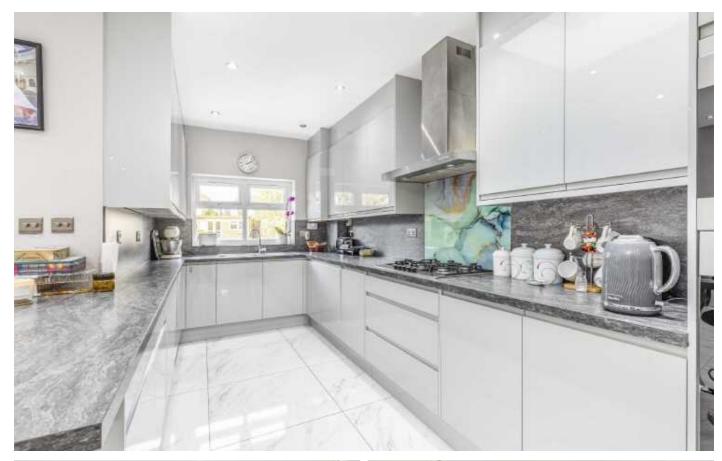

### **Great West Road, TW5**

As you enter this substantial double fronted house, you're greeted by an entrance hallway with a generous front reception room to the left and large wow-factor living/dining and kitchen space to the rear which is an ideal space for entertaining. The wonderful landscaped garden is also home to a studio with shower room which is ideal for visitors or family coming to stay. The ground floor further benefits from a large office room which can be flexibly used a a bedroom with the benefit of an ensuite bathroom.