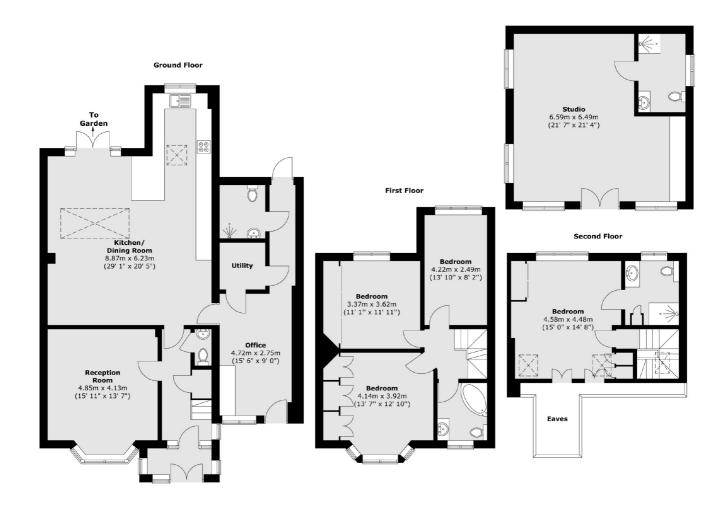

## Great West Road, Hounslow, TW5

Total area (approx.): 182.9 sq. m (1969 sq. ft) Total studio area (approx.): 42.2 sq. m (454 sq. ft)

020 8560 1177