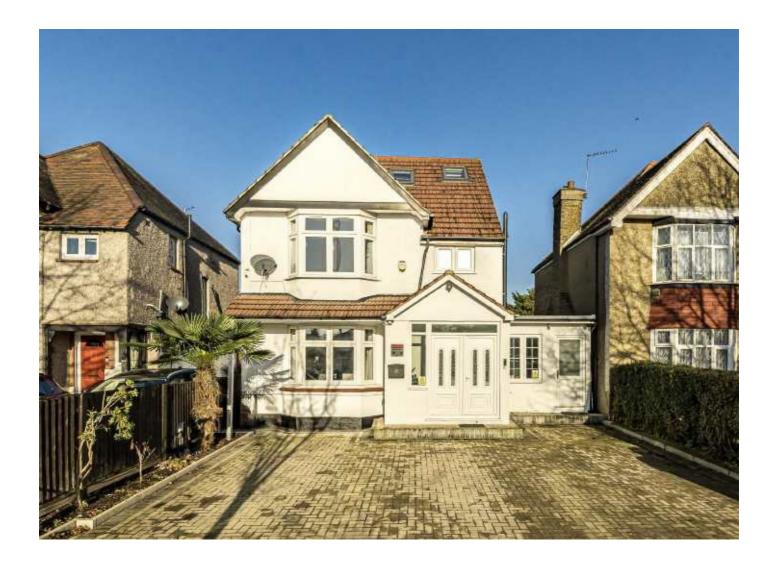

# Great West Road, TW5 £1,050,000

We are delighted to bring to the market a rare opportunity to acquire this substantial detached house offering almost 2,000 square feet of living space in addition to a studio (454 square feet), Situated in a sought-after location, this imposing house comprises of five bedrooms, four bathroom and a garden studio with shower room positioned at the end of a large landscaped garden.

The current owners have left no expense spared having undertaken extensive renovations and is immaculately presented throughout. Further benefits include a large driveway for multiple cars.