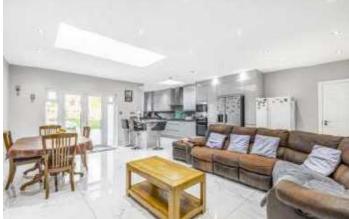

### **Great West Road, TW5**

As you enter this substantial double fronted house, you're greeted by an entrance hallway with a generous front reception room to the left and large wow-factor living/dining and kitchen space to the rear which is an ideal space for entertaining. The wonderful landscaped garden is also home to a studio with shower room which is ideal for visitors or family coming to stay. The ground floor further benefits from a large office room which can be flexibly used a a bedroom with the benefit of an ensuite bathroom.