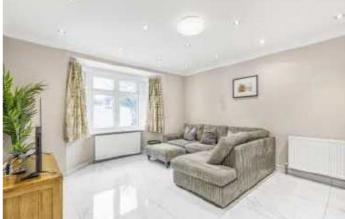

### **Great West Road, TW5**

As you enter this substantial double fronted house, you're greeted by an entrance hallway with a generous front reception room to the left and large wow-factor living/dining and kitchen space to the rear which is an ideal space for entertaining. The wonderful landscaped garden is also home to a studio with shower room which is ideal for visitors or family coming to stay. The ground floor further benefits from a large office room which can be flexibly used a a bedroom with the benefit of an ensuite bathroom.

The first floor comprises of three good size bedrooms with built-in wardrobes in addition to a modern family bathroom. The loft extension has been cleverly configured optimising the space efficiently providing a large bedroom with in-built wardrobes and a modern en-suite shower room.