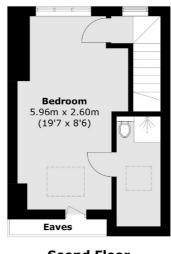

## Loring Road, Isleworth, TW7

**Ground Floor** 

First Floor

Total area (approx.): 116.6 sq. m (1,255.0 sq. ft) (Excluding Eaves)

020 8560 1177