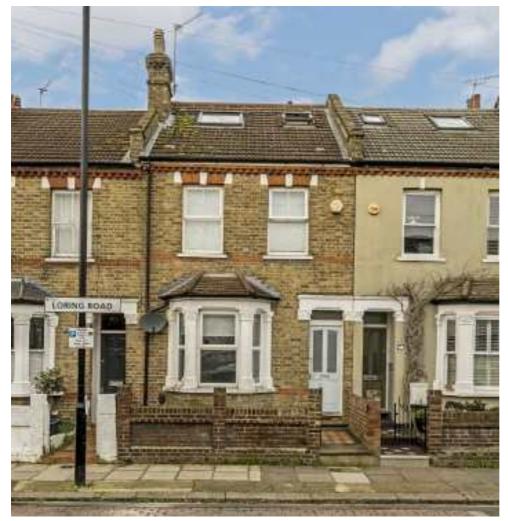

# Loring Road, TW7 £675,000

Offered to the market with no onward chain is this beautifully presented mid-terraced three double bedroom Victorian family home set over three floors on a desirable and sought after road in the heart of Isleworth. This elegant house offers a wealth of period charm and features throughout, further comprising of an impressive double reception/dining room, separate kitchen and generous garden. Presented with no onward chain.

Loring Road is ideally located and one of Isleworth's most popular roads. Isleworth mainline station is a short walk away and has frequent train service to London Waterloo. The River Thames is within walking distance with picturesque tow path walks into St Margaret's and Richmond. There are a number of local schools, parks and amenities making it an ideal location for families