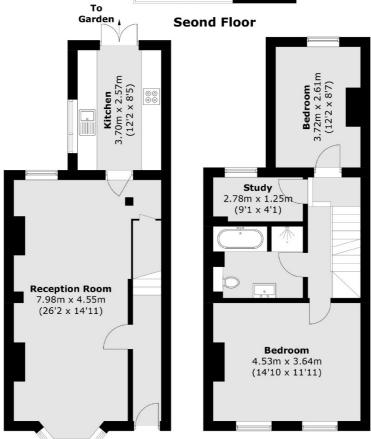

## Loring Road, Isleworth, TW7

**Ground Floor** 

First Floor

Total area (approx.): 116.6 sq. m (1,255.0 sq. ft) (Excluding Eaves)

020 8560 1177