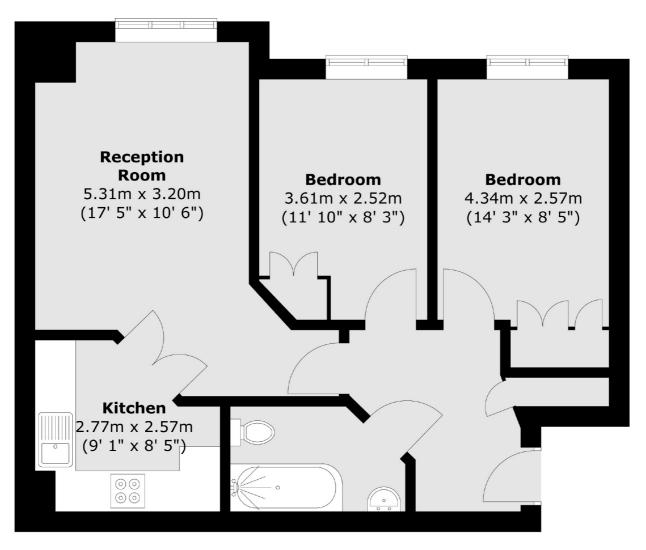

### Newcombe Gardens, Hounslow, TW4

#### **Ground Floor**

Total area (approx.): 55.5 sq. m (597 sq. ft)

Isleworth

Isleworth

TW74EP

Sales

568 London Road

020 8560 1177