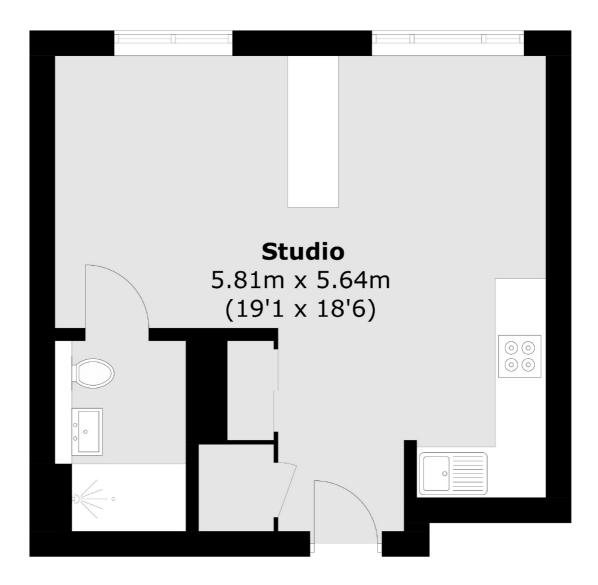

## Lampton Road, Hounslow, TW3

Total area (approx.): 32.2 sq. m (346.6 sq. ft)

Isleworth

Isleworth

TW74EP

Sales

568 London Road

020 8560 1177