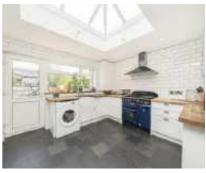

## Hartham Road, TW7

£665,000

We are delighted to bring to the market this superb three bedroom period house on a popular road in Isleworth. Arranged over two floors and spanning more than 1,020 square feet of generous living space, the current owners have obtained planning permission for a further rear extension. As you enter the house you are greeted by a welcoming hallway which leads to a gorgeous front reception with feature fire place, bay window and plantation shutters. The ground floor further benefits from a shower room with WC and to the rear of the property is an impressive dining room and kitchen space which leads onto a large private garden. On the first floor there are two immaculately presented double bedrooms, a third bedroom and a three piece family bathroom suite. There is further scope to loft extend (STPP)