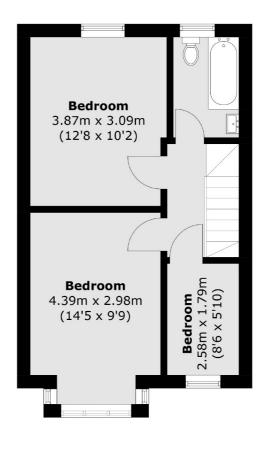

**First Floor** 

Total area (approx.): 94.8 sq. m (1,020.4 sq. ft)

Energy Rating: We aim to make our particulars both accurate and reliable. However they are not guaranteed; nor do they form part of an offer or contract. If you require clarification on any points then please contact us, especially if you're traveling some distance to view. Please note that appliances and heating systems have not been tested and therefore no warranties can be given as to their good working order.