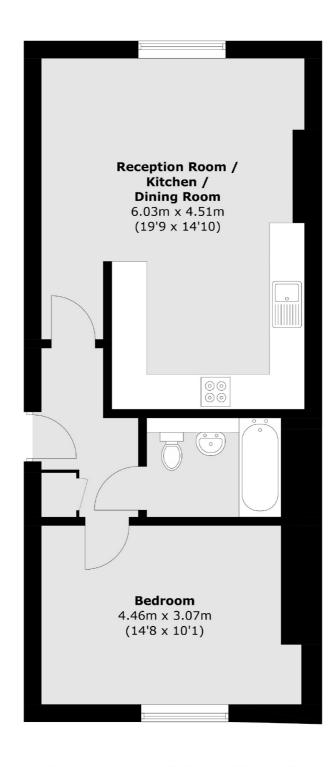

## The Grove, Isleworth, TW7

Total area (approx.): 49.9 sq. m (537.1 sq. ft)

Isleworth

Isleworth

TW74EP

Sales

568 London Road

020 8560 1177