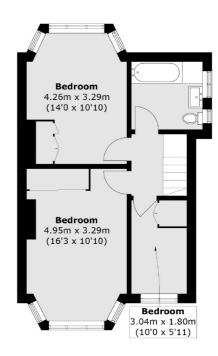

First Floor

Total area (approx.): 148.1 sq. m (1,594.1 sq. ft) (Including Garage)