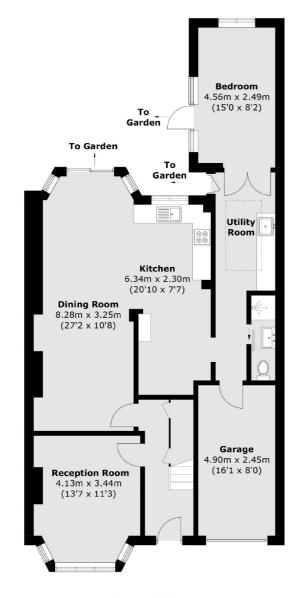

# Firs Drive, TW5 £750,000

Offered to the market with no onward chain is this delightful four bedroom semi detached family home, located on a sought after and quiet residential road over-looking a beautiful green. Spanning more than 1590 square feet of generous living space, this immaculately presented house comprises of a front reception room, large rear dining/kitchen space (great for entertaining), handy utility room, downstairs shower room and bedroom. On the first floor, there are a further three bedrooms and family bathroom. Further benefits include a driveway for multiple cars, garage and an impressive landscaped rear garden. There is further scope to extend to the rear/side and loft (STPP)

### Firs Drive, Hounslow, TW5

**Ground Floor** 

Isleworth

Isleworth

TW74EP

Sales

568 London Road

020 8560 1177

First Floor

Total area (approx.): 148.1 sq. m (1,594.1 sq. ft) (Including Garage)