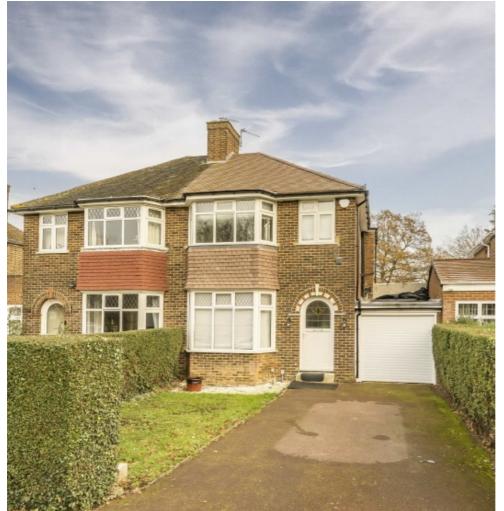

# Firs Drive, TW5 £750,000

Offered to the market with no onward chain is this delightful four bedroom semi detached family home, located on a sought after and quiet residential road over-looking a beautiful green. Spanning more than 1590 square feet of generous living space, this immaculately presented house comprises of a front reception room, large rear dining/kitchen space (great for entertaining), handy utility room, downstairs shower room and bedroom. On the first floor, there are a further three bedrooms and family bathroom. Further benefits include a driveway for multiple cars, garage and an impressive landscaped rear garden. There is further scope to extend to the rear/side and loft (STPP)

#### **Features**

Semi Detached Period Home Four Bedrooms Two Bathrooms Driveway and Garage Sought After Location No Chain

Isleworth 020 8560 1177 dexters.co.uk