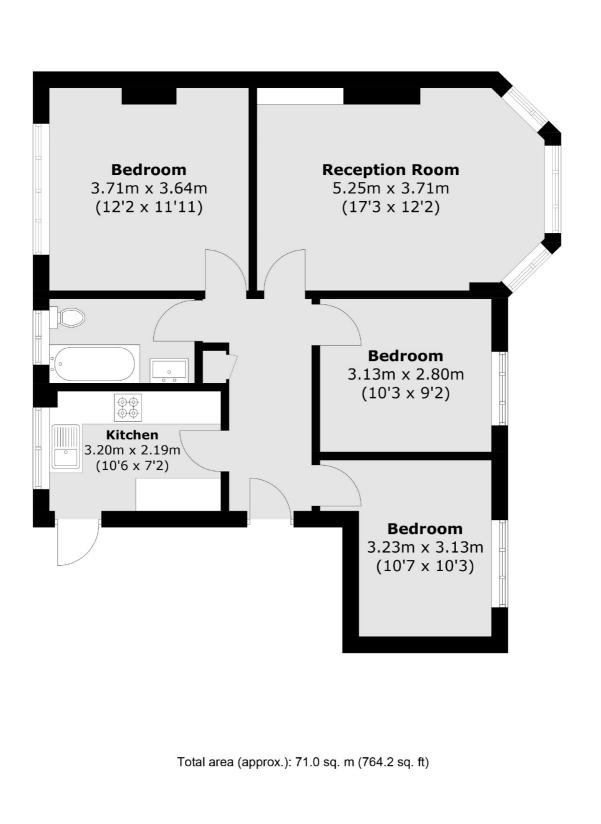

## Lampton Road, TW3 £375,000

Offered to the market with no onward chain is this spacious three bedroom, one bathroom apartment. Further benefits include a further reception room, separate kitchen, long lease and unallocated parking.

## Features

Three Bedroom Apartment First Floor Long Lease Unallocated Parking Central Location No Chain