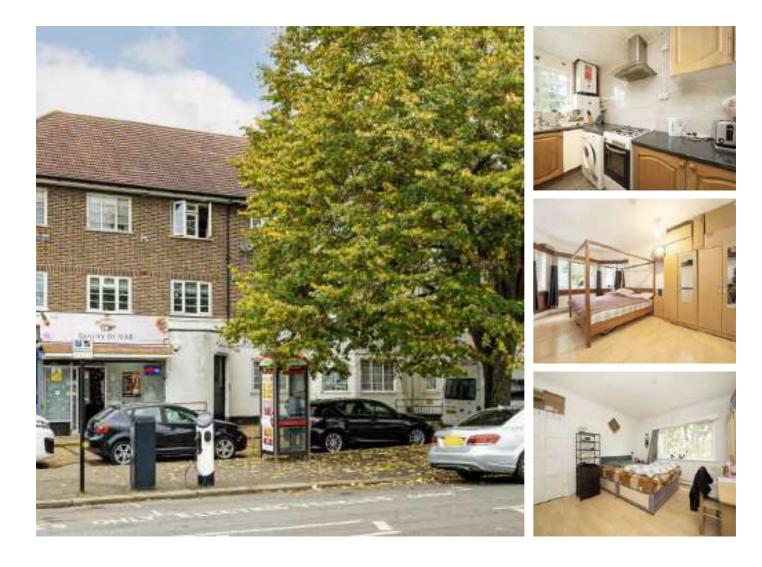

## Lampton Road, TW3 £375,000

Offered to the market with no onward chain is this spacious three bedroom, one bathroom apartment. Further benefits include a further reception room, separate kitchen, long lease and unallocated parking.

Lampton Court is located on Lampton Road and provides easy access to the A4 and Osterley Park, with Hounslow Central and Hounslow East Tube Stations (Piccadilly Line) only 0.5 miles away.

## Features

Three Bedroom Apartment First Floor Long Lease Unallocated Parking Central Location No Chain