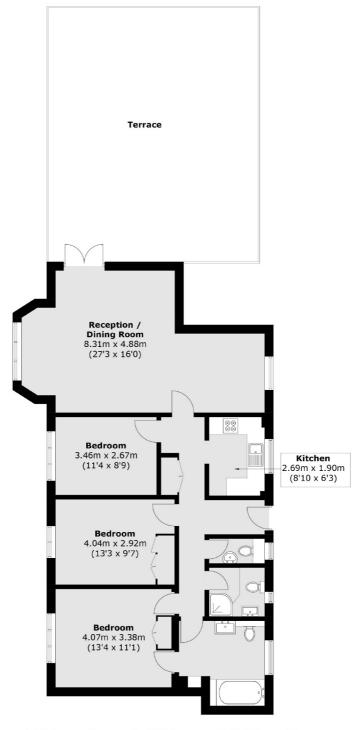

## London Road, TW7 £425,000

Offered to the market with no onward chain is this delightful three double bedroom penthouse apartment conveniently located with Isleworth's mainline station a short walk away. Spanning almost 1,080 square feet of generous living space, further benefits include two bathrooms, a recently renovated kitchen, solid wood flooring, and an impressive private roof terrace. There is also local permit parking available.

## London Road, Isleworth, TW7

Total area (approx.): 100.3 sq. m (1,079.6 sq. ft) Terrace: 62.5 sq. m (672.7 sq. ft)

020 8560 1177