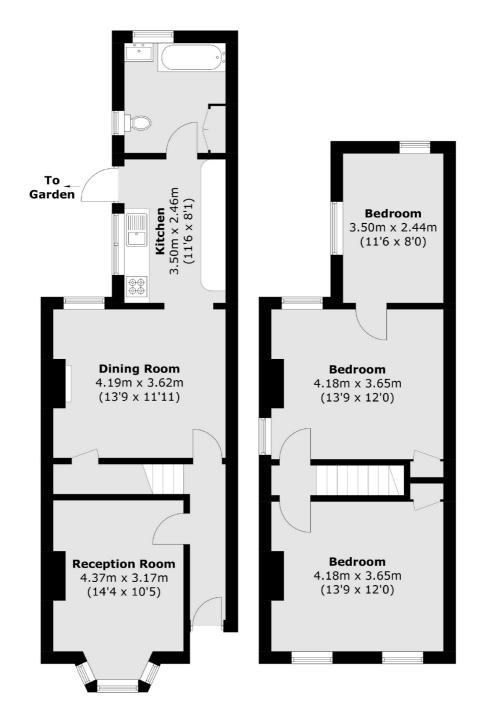

## Chapel Road, Hounslow, TW3

**Ground Floor** 

Isleworth

Isleworth

TW7 4EP

020 8560 1177

Sales

568 London Road

**First Floor** 

Total area (approx.): 95.4 sq. m (1,026.9 sq. ft)