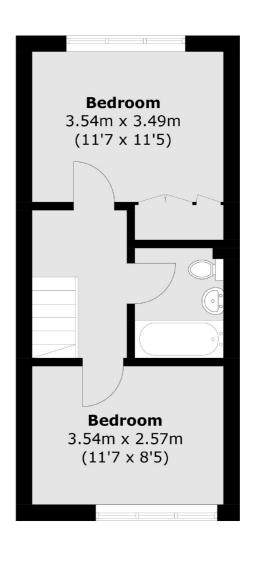

**First Floor** 

Total area (approx.): 61.6 sq. m (662.9 sq. ft)

Energy Rating: . We aim to make our particulars both accurate and reliable. However they are not guaranteed; nor do they form part of an offer or contract. If you require clarification on any points then please contact us, especially if you're traveling some distance to view. Please note that appliances and heating systems have not been tested and therefore no warranties can be given as to their good working order.