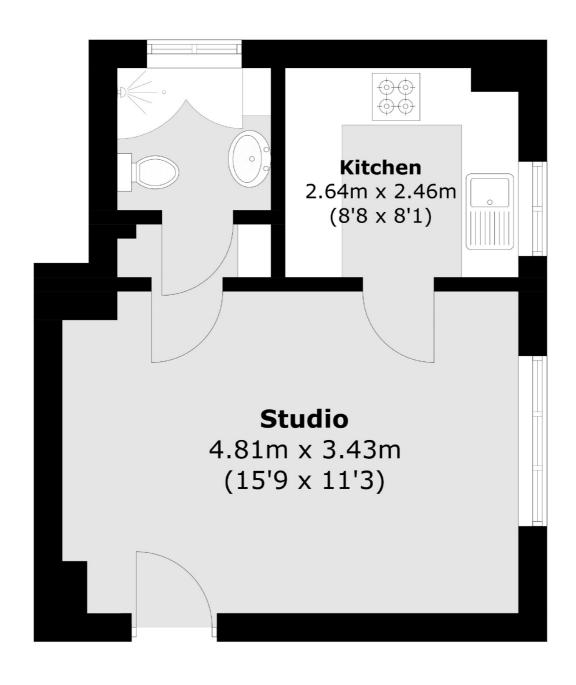

## Kilberry Close, Isleworth, TW7

Total area (approx.): 26.3 sq. m (283.1 sq. ft)

Isleworth

Isleworth

TW7 4EP

020 8560 1177

Sales

568 London Road