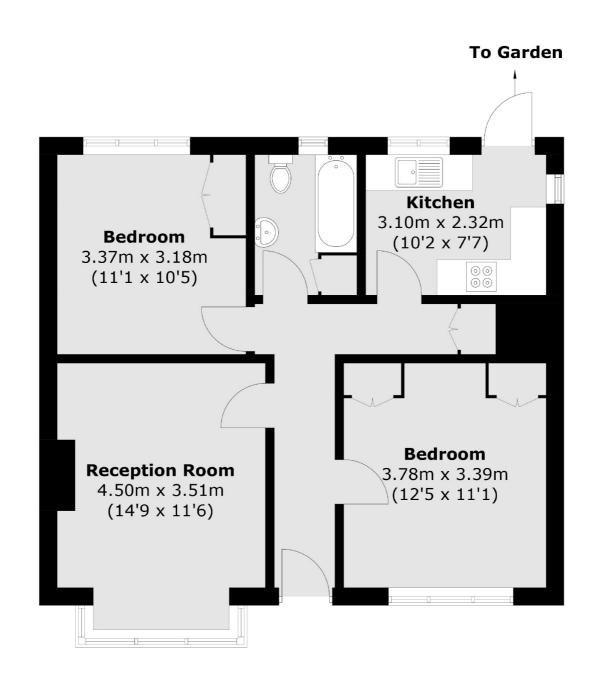

## Warkworth Gardens, TW7 £400,000

Offered to the market with no onward chain is this beautifully presented two double bedroom ground floor maisonette with a bright and spacious reception room, separate kitchen and neutral bathroom. We love the original hardwood parquet flooring throughout. The property further benefits from its own entrance, desirable corner plot position with large private front garden.

## Warkworth Gardens, Isleworth, TW7

Total area (approx.): 62.1 sq. m (668.4 sq. ft)

Isleworth

Isleworth

TW74EP

Sales

568 London Road

020 8560 1177