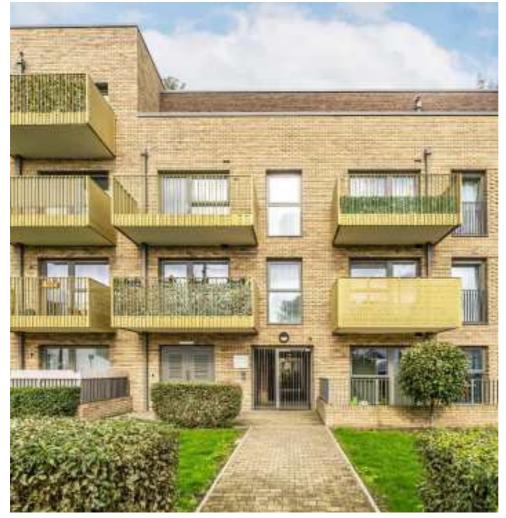

## Pears Road, TW3

£299,950

Offering more than 582 square feet of generous living space, we are delighted to bring to the market this larger than average first floor apartment in a sought after development. This light, bright and immaculately presented apartment benefits from a spacious bedroom, several storage cupboards, high quality finishes throughout, integrated appliances and a large private balcony. Street parking is available locally.

Gerrard Court is located on Pears Road which is a popular and sought after road conveniently located with Hounslow high street a short walk away offering a vast array of shops, bars and restaurants. Hounslow East tube station is close by with easy access to Heathrow Airport and Central London.