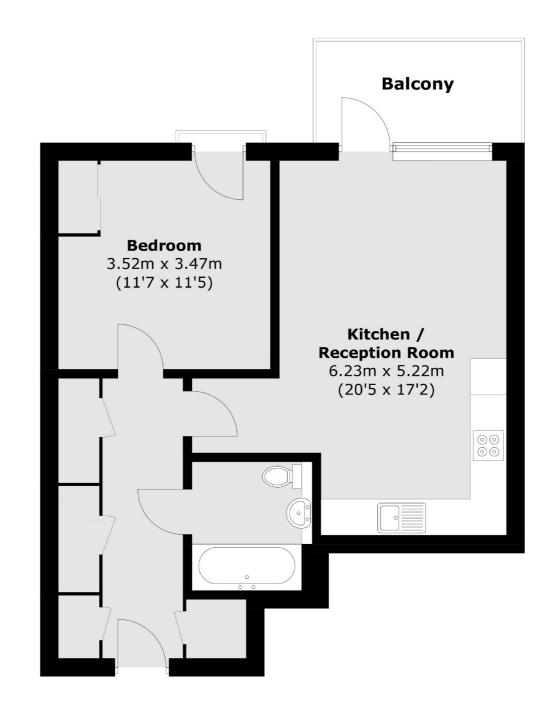

## Pears Road, TW3

£299,950

Offering more than 582 square feet of generous living space, we are delighted to bring to the market this larger than average first floor apartment in a sought after development. This light, bright and immaculately presented apartment benefits from a spacious bedroom, several storage cupboards, high quality finishes throughout, integrated appliances and a large private balcony. Street parking is available locally.

## Pears Road, Hounslow, TW3

Total area (approx.): 54.1 sq. m (582.3 sq. ft) Balcony : 5.7 sq. m (61.3 sq. ft)

Isleworth

Isleworth

TW7 4EP

Sales

568 London Road

020 8560 1177