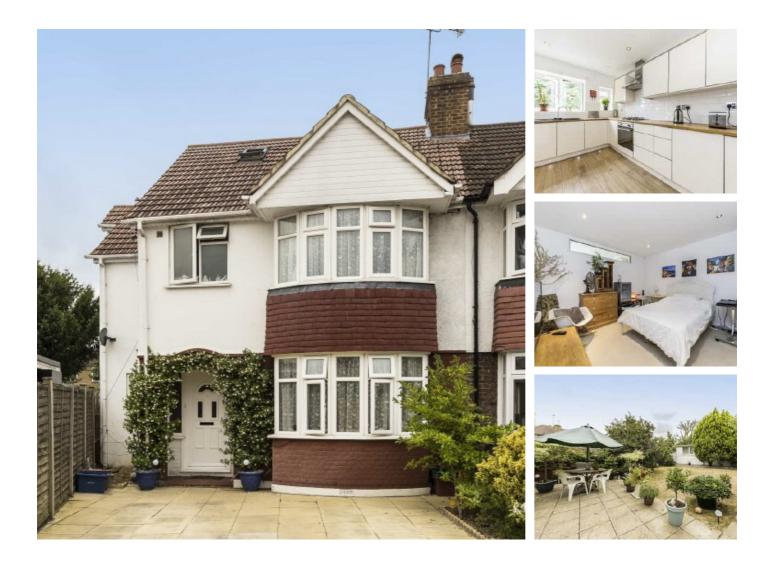

## **Teesdale Gardens, TW7** £950,000

A beautiful and spacious five bedroom semi-detached property, comprising three reception rooms, four bathrooms and two dressing rooms. The property further benefits from off street parking for up to four cars, a large rear garden and annex to the rear.

Teesdale Gardens is moments away from excellent local schools, shops and parks. Isleworth BR Mainline and Syon Lane stations are nearby as well as easy reach to A4 and M4 motorway.

#### Features

Semi-Detached House Five Bedrooms Four Bathrooms Off-Street Parking Garden with Annex Close To Transport