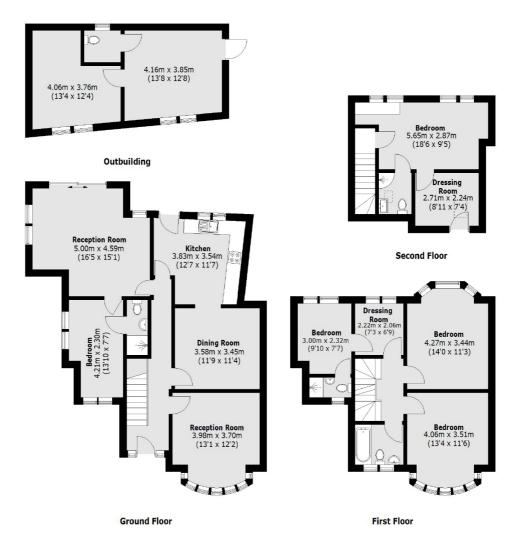

### Teesdale Gardens, Isleworth, TW7

Total area (approx.): 162.0 sq. m (1,743.7 sq. ft) Outbuilding area (approx.): 31.0 sq. m (333.7 sq. ft)

Isleworth 568 London Road Isleworth TW7 4EP Sales 020 8560 1177 Energy Rating: C. We aim to make our particulars both accurate and reliable. However they are not guaranteed; nor do they form part of an offer or contract. If you require clarification on any points then please contact us, especially if you're traveling some distance to view. Please note that appliances and heating systems have not been tested and therefore no warranties can be given as to their good working order.