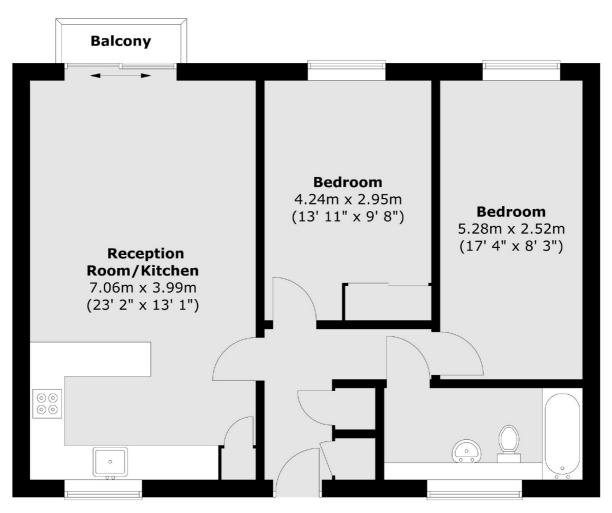

# Prince Regent Road, TW3 £330,000

This spacious two double bedroom apartment measures benefits from 740 Sq Ft of living space, consisting of a large living room / kitchen area, balcony and modern bathroom

#### **Fourth Floor**

Total area (approx.) : 69.4 sq. m (747 sq. ft) Total balcony area (approx.) : 2.1 sq. m (22 sq. ft)

Isleworth

Isleworth

TW74EP

Sales

568 London Road

020 8560 1177