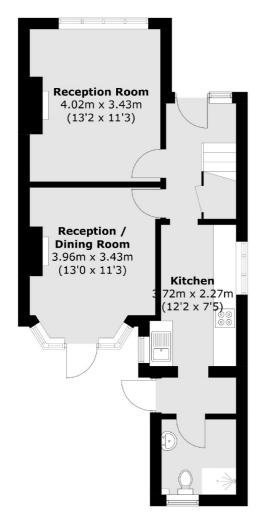

## Ellerdine Road, Hounslow, TW3

**First Floor** 

**Ground Floor** 

Isleworth

Isleworth

TW74EP

Sales

568 London Road

020 8560 1177

Total area (approx.): 90.7 sq. m (976.3 sq. ft)