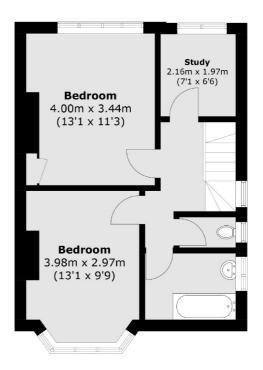

## Ellerdine Road, Hounslow, TW3

**First Floor** 

**Ground Floor** 

Isleworth

Isleworth

TW74EP

Sales

568 London Road

020 8560 1177

Total area (approx.): 90.7 sq. m (976.3 sq. ft)