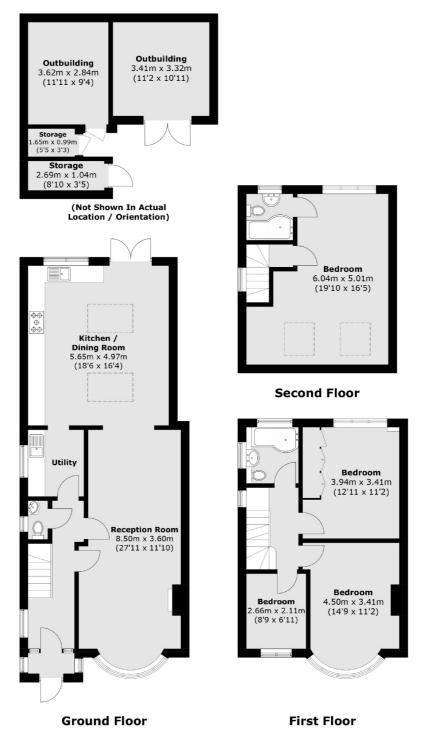

## Worton Gardens, Isleworth, TW7

Total area (approx.): 147.7 sq. m (1,589.8 sq. ft) Outbuilding: 27.6 sq. m (297.1 sq. ft)

Isleworth

Isleworth

TW74EP

Sales

568 London Road

020 8560 1177