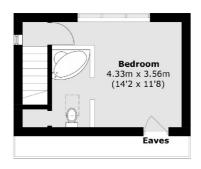

#### **Second Floor**

**Ground Floor** 

Isleworth

Isleworth

TW74EP

Sales

568 London Road

020 8560 1177

**First Floor** 

Total area (approx.): 138.9 sq. m (1,495.1 sq. ft) Outbuilding: 29.3 sq. m (315.4 sq. ft)