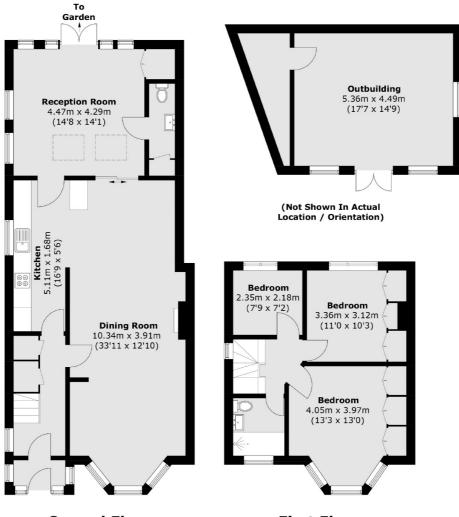

#### **Second Floor**

**Ground Floor** 

Isleworth

Isleworth

TW74EP

Sales

568 London Road

020 8560 1177

**First Floor** 

Total area (approx.): 138.9 sq. m (1,495.1 sq. ft) Outbuilding: 29.3 sq. m (315.4 sq. ft)