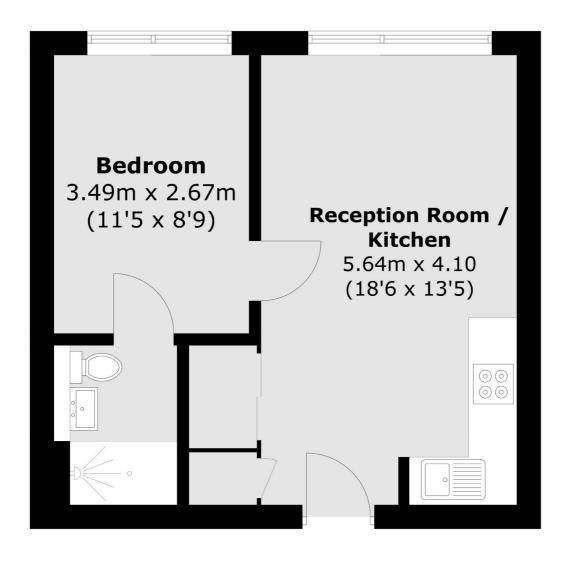

## Balfour Road, Hounslow, TW3

Total area (approx.): 32.8 sq. m (353.0 sq. ft)

Isleworth

Isleworth

TW74EP

Sales

568 London Road

020 8560 1177