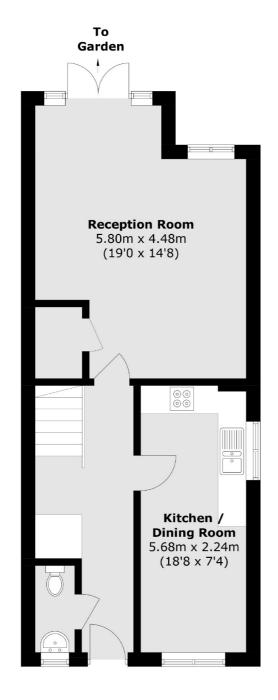

### **Ground Floor**

Isleworth

Isleworth

TW74EP

Sales

568 London Road

020 8560 1177

#### **First Floor**

Total area (approx.): 97.4 sq. m (1,048.4 sq. ft)

Energy Rating: C. We aim to make our particulars both accurate and reliable. However they are not guaranteed; nor do they form part of an offer or contract. If you require clarification on any points then please contact us, especially if you're traveling some distance to view. Please note that appliances and heating systems have not been tested and therefore no warranties can be given as to their good working order.