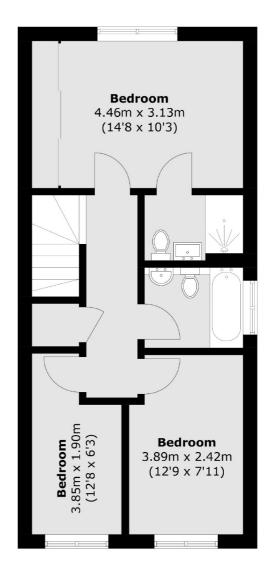

#### **First Floor**

Total area (approx.): 97.4 sq. m (1,048.4 sq. ft)

Energy Rating: C. We aim to make our particulars both accurate and reliable. However they are not guaranteed; nor do they form part of an offer or contract. If you require clarification on any points then please contact us, especially if you're traveling some distance to view. Please note that appliances and heating systems have not been tested and therefore no warranties can be given as to their good working order.