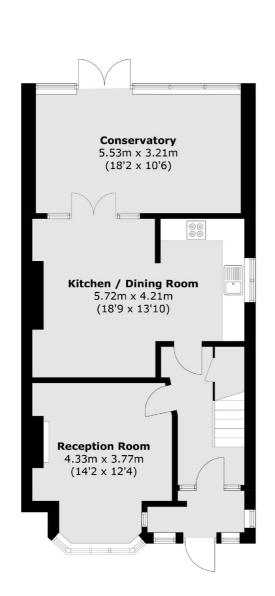

#### **Second Floor**

**Ground Floor** 

Isleworth

Isleworth

TW74EP

Sales

568 London Road

020 8560 1177

**First Floor** 

Total area (approx.): 138.5 sq. m (1490.8 sq. ft) (Excluding Eaves)

Energy Rating: . We aim to make our particulars both accurate and reliable. However they are not guaranteed; nor do they form part of an offer or contract. If you require clarification on any points then please contact us, especially if you're traveling some distance to view. Please note that appliances and heating systems have not been tested and therefore no warranties can be given as to their good working order.