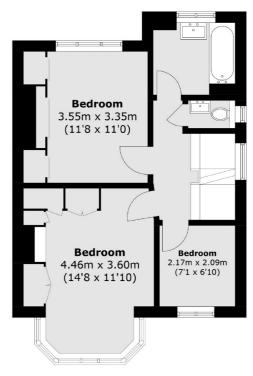

#### **Second Floor**

**Ground Floor** 

Isleworth

Isleworth

TW74EP

Sales

568 London Road

020 8560 1177

**First Floor** 

Total area (approx.): 138.5 sq. m (1490.8 sq. ft) (Excluding Eaves)

Energy Rating: . We aim to make our particulars both accurate and reliable. However they are not guaranteed; nor do they form part of an offer or contract. If you require clarification on any points then please contact us, especially if you're traveling some distance to view. Please note that appliances and heating systems have not been tested and therefore no warranties can be given as to their good working order.