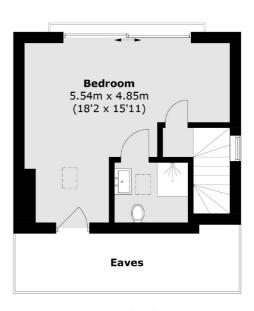

#### **Second Floor**

**Ground Floor** 

Isleworth

Isleworth

TW74EP

Sales

568 London Road

020 8560 1177

**First Floor** 

Total area (approx.): 138.5 sq. m (1490.8 sq. ft) (Excluding Eaves)

Energy Rating: . We aim to make our particulars both accurate and reliable. However they are not guaranteed; nor do they form part of an offer or contract. If you require clarification on any points then please contact us, especially if you're traveling some distance to view. Please note that appliances and heating systems have not been tested and therefore no warranties can be given as to their good working order.